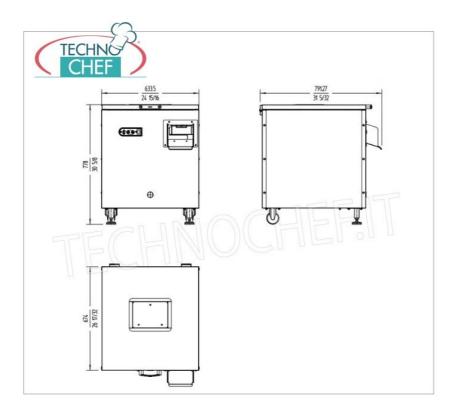

### **TECHNICAL CARD**

| power supply              | Monofase |
|---------------------------|----------|
| Volts                     | V 230/1  |
| frequency (Hz)            | 50       |
| motor power capacity (Kw) | 0,3      |
| net weight (Kg)           | 130      |
| breadth (mm)              | 630      |
| depth (mm)                | 693      |
| height (mm)               | 783      |