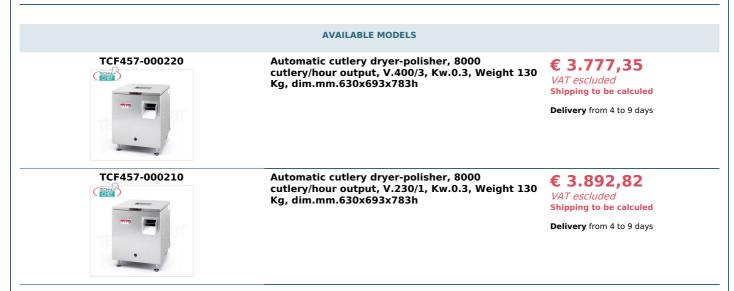

### **TECHNICAL CARD**

| power supply              | Monofase |
|---------------------------|----------|
| Volts                     | V 230/1  |
| frequency (Hz)            | 50       |
| motor power capacity (Kw) | 0,3      |
| net weight (Kg)           | 130      |
| breadth (mm)              | 630      |
| depth (mm)                | 693      |
| height (mm)               | 783      |