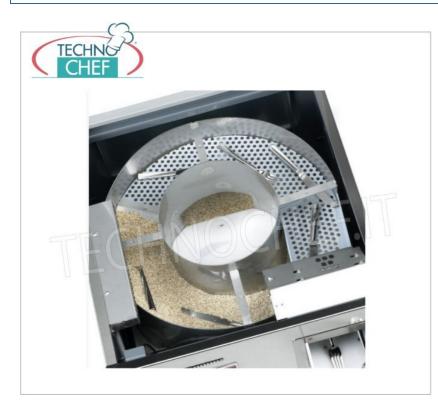

### PROFESSIONAL DESCRIPTION

AUTOMATIC CUTLERY DRYER, productivity 8000 cutlery/hour:

- dries , polishes and removes limescale stains from cutlery after washing ;
- fully automatic ;
- stainless steel body and polishing tank ;
- rounded cutlery circulation ramps prevent blockages;
- economical : savings on personnel costs and quick return on investment;
- fast : production of 8000 pieces/hour;
- hygienic : the UVC germicidal lamp sterilizes the cutlery and the cleaning granules;
- The electronic control panel is very easy and intuitive to use and includes various indicators:
- light and sound indicator of the machine ready to insert cutlery,
- indicator light for heating elements activated or deactivated,
- granulate replacement indicator;
- the temperature of the granulate is constantly monitored by a probe, characterized by precision and rapid reaction. The panel is equipped with a light indicator of temperature probe failure;
- the panel is also equipped with a light indicator for replacing the UV-C germicidal lamp. This lamp can be turned off for repair and maintenance;
- in addition to the operating cycle, this dryer-buffer provides a drying cycle of the granulate after use of the machine, with automatic stop. This allows to extend the life of the rinse aid granulate;
- motor power : 300 W;
- resistance power : 900 W;

## Included :

- germicidal lamp
- bran 5 kg