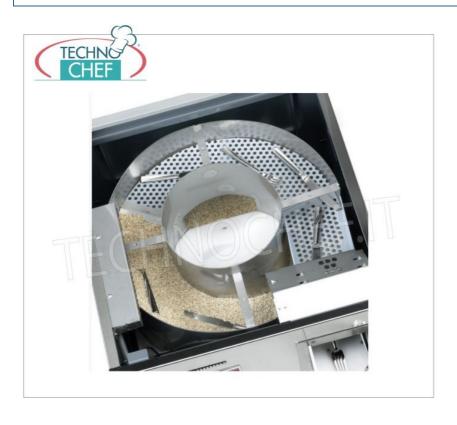

# AUTOMATIC CUTLERY DRYER with OUTPUT FAN and MOTOR BRAKE, productivity 8000 cutlery/hour:

- $\circ~\mbox{dries}$  , polishes and removes limescale stains from cutlery after washing ;
- fully automatic ;
- stainless steel body and polishing tank;
- rounded cutlery circulation ramps prevent blockages;
- $\circ \ \ \textbf{economical} : \text{savings on personnel costs and quick return on investment};$
- $\circ \ \ \, \textbf{fast}: \text{production of 8000 pieces/hour;}$
- **hygienic**: the UVC germicidal lamp sterilizes the cutlery and the cleaning granules;
- The electronic control panel is very easy and intuitive to use and includes various indicators:
  - $\circ\,$  light and sound indicator of the machine ready to insert cutlery,
  - o indicator light for heating elements activated or deactivated,
  - granulate replacement indicator;
- the temperature of the granulate is constantly monitored by a probe, characterized by precision and rapid reaction. The panel is equipped with a light indicator of the temperature probe failure;
- the panel is also equipped with a light indicator for replacing the UV-C germicidal lamp. This lamp can be turned off for repair and maintenance;
- in addition to the operating cycle, this dryer-buffer provides a drying cycle of the granulate after use of the machine, with automatic stop. This allows to extend the life of the rinse aid granulate;
- motor power : 300 W;
- resistance power : 900 W;

#### Included:

- o germicidal lamp
- engine brake
- fan
- o bran 5 kg