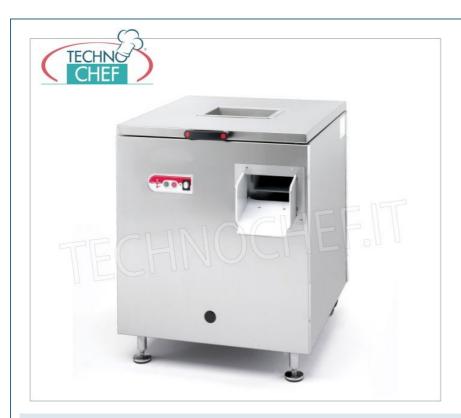

#### PROFESSIONAL DESCRIPTION

# AUTOMATIC CUTLERY DRYER with OUTPUT FAN and MOTOR BRAKE, productivity 8000 cutlery/hour:

- $\circ~\mbox{dries}$  , polishes and removes limescale stains from cutlery after washing ;
- fully automatic ;
- stainless steel body and polishing tank;
- rounded cutlery circulation ramps prevent blockages;
- $\circ \ \ \textbf{economical} : \text{savings on personnel costs and quick return on investment};$
- $\circ \ \ \, \textbf{fast}: \text{production of 8000 pieces/hour;}$
- **hygienic**: the UVC germicidal lamp sterilizes the cutlery and the cleaning granules;
- The electronic control panel is very easy and intuitive to use and includes various indicators:
  - $\circ\,$  light and sound indicator of the machine ready to insert cutlery,
  - o indicator light for heating elements activated or deactivated,
  - granulate replacement indicator;
- the temperature of the granulate is constantly monitored by a probe, characterized by precision and rapid reaction. The panel is equipped with a light indicator of the temperature probe failure;
- the panel is also equipped with a light indicator for replacing the UV-C germicidal lamp. This lamp can be turned off for repair and maintenance;
- in addition to the operating cycle, this dryer-buffer provides a drying cycle of the granulate after use of the machine, with automatic stop. This allows to extend the life of the rinse aid granulate;
- motor power : 300 W;
- resistance power : 900 W;

#### **TECHNICAL CARD**

| power supply              | Monofase |
|---------------------------|----------|
| Volts                     | V 230/1  |
| frequency (Hz)            | 50       |
| motor power capacity (Kw) | 0,3      |
| net weight (Kg)           | 130      |
| breadth (mm)              | 630      |
| depth (mm)                | 693      |
| height (mm)               | 783      |