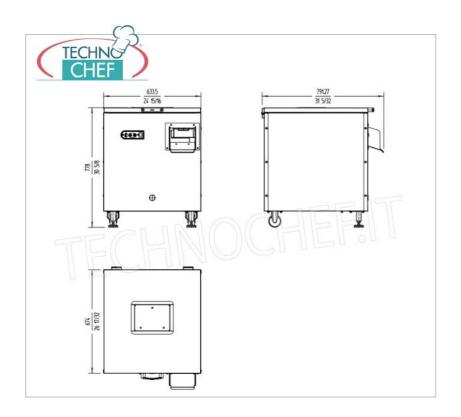

#### **TECHNICAL CARD**

| power supply              | Monofase |
|---------------------------|----------|
| Volts                     | V 230/1  |
| frequency (Hz)            | 50       |
| motor power capacity (Kw) | 0,3      |
| net weight (Kg)           | 130      |
| breadth (mm)              | 630      |
| depth (mm)                | 693      |
| height (mm)               | 783      |