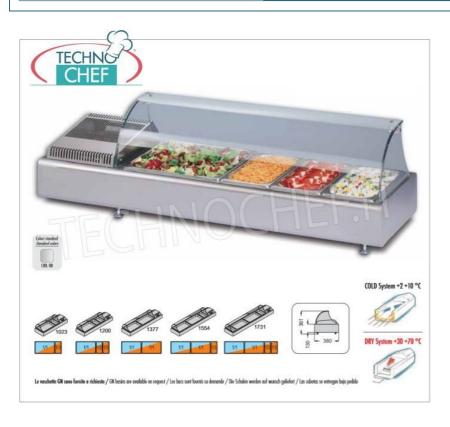

## PROFESSIONAL DESCRIPTION

REFRIGERATED COUNTER DISPLAY CABINET with CURVED GLASS, COMPLETE RANGE with length from 1023 mm to 1731 mm:

- stainless steel structure;
- curved glass;
- maximum capacity containers : GN 1/4-1/3-1/2-2/3-1/1-1/6-1/9 H. max100 mm (not included);
- operating temperature +2°/+10°C;
- static refrigeration;
- type of manual defrost;
- evaporation of defrost water;
- R290 Eco refrigerant gas .

# AVAILABLE MODELS

TCF318-002510

Refrigerated countertop display case with curved glass, container capacity 1 GN 1/1 + 1 GN 1/3 - H max 100 mm, temperature  $+2^{\circ}/+10^{\circ}$ C, static refrigeration, V.230/1, Kw.0,13, Weight 40 Kg, dim.mm.1023x380x361h

## TCF318-002540

Refrigerated countertop display case with curved glass, container capacity 2 GN 1/1 + 1 GN 1/3 - H max 100 mm, temperature  $+2^{\circ}/+10^{\circ}$ C, static refrigeration, V.230/1, Kw.0,13, Weight 60 Kg, dim.mm.1554x380x361h

### TCF318-002550

Refrigerated countertop display case with curved glass, container capacity 2 GN 1/1 + 2 GN 1/3 - H max 100 mm, temperature +2°/+10°C, static refrigeration, V.230/1, Kw.0,13, Weight 70 Kg, dim.mm.1731x380x361h