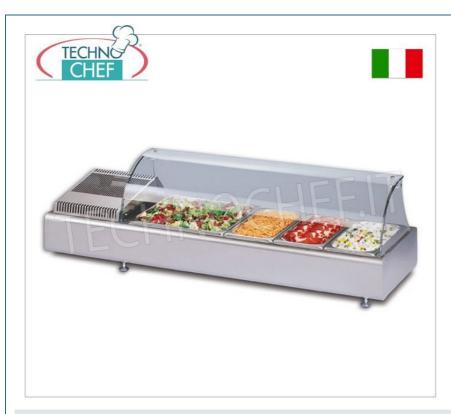

## PROFESSIONAL DESCRIPTION

REFRIGERATED COUNTER DISPLAY CABINET with CURVED GLASS, COMPLETE RANGE with length from 1023 mm to 1731 mm:

- stainless steel structure;
- curved glass;
- maximum capacity containers : GN 1/4-1/3-1/2-2/3-1/1-1/6-1/9 H. max100 mm (not included);
- operating temperature +2°/+10°C;
- static refrigeration;
- type of manual defrost;
- evaporation of defrost water;
- R290 Eco refrigerant gas .

# AVAILABLE MODELS

TCF318-002510

Refrigerated countertop display case with curved glass, container capacity 1 GN 1/1 + 1 GN 1/3 - H max 100 mm, temperature  $+2^{\circ}/+10^{\circ}$ C, static refrigeration, V.230/1, Kw.0,13, Weight 40 Kg, dim.mm.1023x380x361h