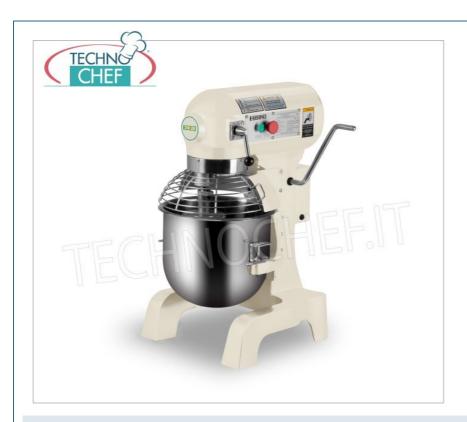

## PROFESSIONAL PLANETARY MIXER for COUNTER 10 lt., Single phase, 3 SPEEDS:

- machines for different types of dough , such as pizza , bread , biscuits , croissants , brioches , cream puffs , sponge cake , shortcrust pastry , meringues , purees , mayonnaise , various sauces , whipped cream , etc.;
- structure coated with scratch-resistant paint;
- $\circ~$  bowl, whisk and grilled lid in AISI 304 stainless steel ;
- spiral and aluminum spatula;
- $\circ~$  microswitch on lid and tub ;
- removable tub;
- 3-speed mechanical gearbox with gear transmission:
  - 1st speed 113 rpm ,
  - o 2nd speed 184 rpm,
  - 3rd speed 341 rpm ;
- quick tool coupling;
- motor protection excluded.

## CE mark

| CODE | DESCRIPTION | PRICE/DELIVERY |
|------|-------------|----------------|
|------|-------------|----------------|

FM-B10K

10 lt. EASYLINE planetary mixer, with bowl, whisk and stainless steel grill lid, aluminium spiral and spatula, 3 speeds, V. 230/1, Kw. 0.45, Weight 56 Kg, dim. mm. 452x432x606h