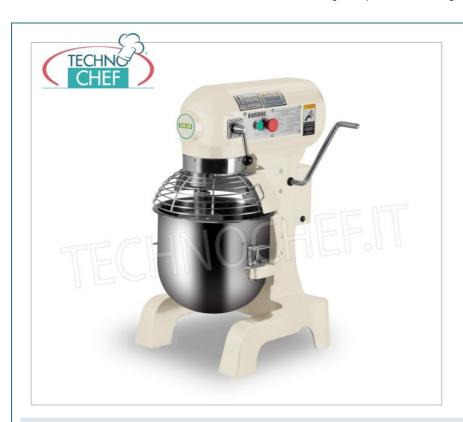

## PROFESSIONAL PLANETARY MIXER 30 lt, Three-phase, 3 SPEEDS:

- machines for different types of dough , such as pizza , bread , biscuits , croissants , brioches , cream puffs , sponge cake , shortcrust pastry , meringues , purees , mayonnaise , various sauces , whipped cream , etc.;
- structure coated with scratch-resistant paint;
- $\circ~$  bowl, whisk and grilled lid in AISI 304 stainless steel ;
- spiral and aluminum spatula;
- $\circ~$  microswitch on lid and tub ;
- removable tub;
- 3-speed mechanical gearbox with gear transmission:
  - 1st speed 108 rpm ,
  - o 2nd speed 199 rpm,
  - 3rd speed 382 rpm ;
- $\circ$  quick tool coupling;
- o motor protector;
- timer 0-60'.

# CE mark

| CODE    | DESCRIPTION                                                                                                                                                                           | PRICE/DELIVERY                                                               |
|---------|---------------------------------------------------------------------------------------------------------------------------------------------------------------------------------------|------------------------------------------------------------------------------|
| FM-B30K | 30 It planetary mixer, EASYLINE line, with stainless steel bowl, whisk and grilled lid, aluminium spiral and spatula, 3 speeds, V.400/3+N, Kw.1.1, Weight 148 Kg, dim.mm.546x512x852h | € 1.378,66  VAT escluded  Shipping to be calculed  Delivery from 4 to 9 days |