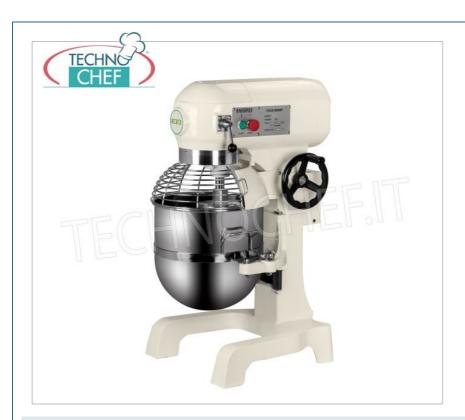

## PROFESSIONAL PLANETARY MIXER 40 lt, Three-phase, 3 SPEEDS:

- machines for different types of dough , such as pizza , bread , biscuits , croissants , brioches , cream puffs , sponge cake , shortcrust pastry , meringues , purees , mayonnaise , various sauces , whipped cream , etc.;
- structure coated with scratch-resistant paint;
- $\circ~$  bowl, whisk and grilled lid in AISI 304 stainless steel ;
- spiral and aluminum spatula;
- $\circ \ \ \text{microswitch on lid and tub} \ ;$
- removable tub;
- 3-speed mechanical gearbox with gear transmission:
  - 1st speed 84 rpm ,
  - 2nd speed 151 rpm ,
  - $\circ$  3rd speed 270 rpm ;
- $\circ$  quick tool coupling;
- o motor protector;
- timer 0-60'.

### CE mark

| CODE    | DESCRIPTION                                                                                                                                                                           | PRICE/DELIVERY                                                               |
|---------|---------------------------------------------------------------------------------------------------------------------------------------------------------------------------------------|------------------------------------------------------------------------------|
| FM-B40K | 40 lt planetary mixer, EASYLINE line, with stainless steel bowl, whisk and grilled lid, aluminium spiral and spatula, 3 speeds, V.400/3+N, Kw.1.3, Weight 151 Kg, dim.mm.622x572x970h | € 1.693,10  VAT escluded  Shipping to be calculed  Delivery from 4 to 9 days |