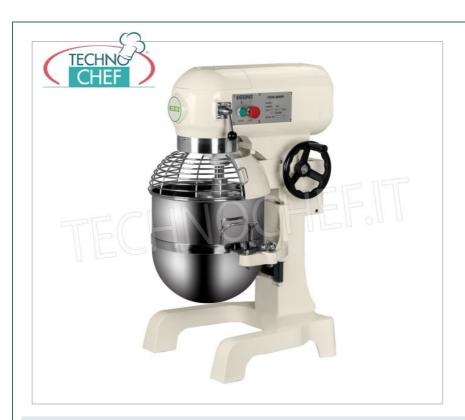

#### PROFESSIONAL PLANETARY MIXER 60 lt, Three-phase, 3 SPEEDS:

- machines for different types of dough , such as pizza , bread , biscuits , croissants , brioches , cream puffs , sponge cake , shortcrust pastry , meringues , purees , mayonnaise , various sauces , whipped cream , etc.;
- structure coated with scratch-resistant paint;
- $\circ~$  bowl, whisk and grilled lid in AISI 304 stainless steel ;
- spiral and aluminum spatula;
- $\circ~$  microswitch on lid and tub ;
- removable tub;
- 3-speed mechanical gearbox with gear transmission:
  - 1st speed 74 rpm,
  - 2nd speed 150 rpm ,
  - 3rd speed 288 rpm ;
- quick tool coupling;
- o motor protector;
- timer 0-60'