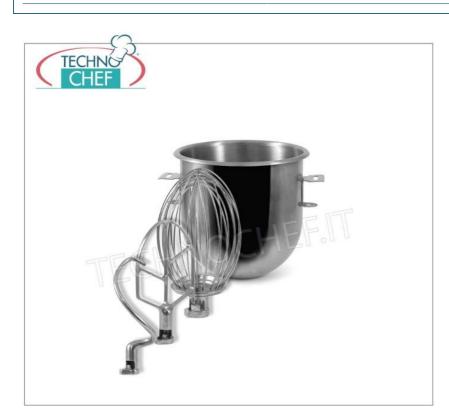

## PLANETARY MIXER with 7 It STAINLESS STEEL BOWL :

- scratch-resistant painted structure;
- bowl, hook, spatula and whisk in AISI 304 stainless steel ;
- tank capacity 7 lt;
- external dimensions mm 420x250x420h
- tub dimensions Ø mm 235x205h;
- liftable head ;
- AISI304 stainless steel grilled tank protection
- quick release tools and tub;
- $\circ~$  electronic speed variator with belt and gear transmission ;
- ∘ speed 40÷250 rpm.

Included : • Bowl, hook, spatula and whisk.

CE mark Made in China CODE

DESCRIPTION

Planetary mixer with 7 lt stainless steel bowl, complete with hook, spatula and stainless steel whisk, V.230/1, Kw.0.325, Weight 15 Kg, dim.mm.420x250x420h