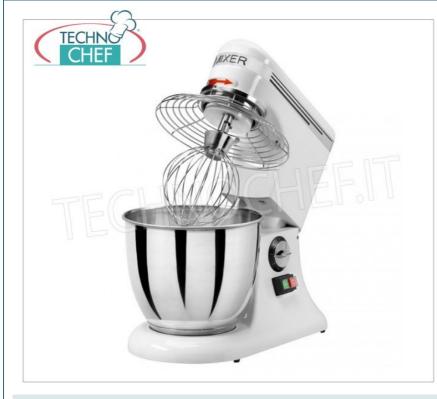

## PLANETARY MIXER with 7 It STAINLESS STEEL BOWL :

- scratch-resistant painted structure;
- bowl, hook, spatula and whisk in AISI 304 stainless steel ;
- tank capacity 7 lt;
- external dimensions mm 420x250x420h
- tub dimensions Ø mm 235x205h;
- liftable head ;
- AISI304 stainless steel grilled tank protection
- quick release tools and tub;
- $\circ~$  electronic speed variator with belt and gear transmission ;
- ∘ speed 40÷250 rpm.

Included : • Bowl, hook, spatula and whisk.

CE mark Made in China CODE

DESCRIPTION

Planetary mixer with 7 lt stainless steel bowl, complete with hook, spatula and stainless steel whisk, V.230/1, Kw.0.325, Weight 15 Kg, dim.mm.420x250x420h