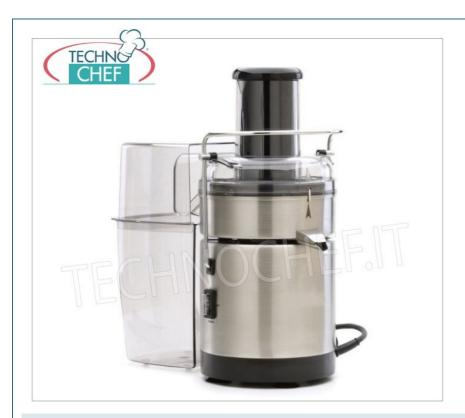

# PROFESSIONAL CENTRIFUGE for FRUIT and VEGETABLES, designed for CONTINUOUS USE :

- manufactured with Swiss technology, it is **built in stainless steel** and has **high performance** for the most demanding users;
- $\circ \ \ \textbf{polished aluminum frame} \ ;$
- steel/nylon basket;
- $\circ~$  fixed speed : 6300 rpm .

## Included:

waste collector

## **CE** mark

| CODE          | DESCRIPTION                                                                                                            | PRICE/DELIVERY                                                             |
|---------------|------------------------------------------------------------------------------------------------------------------------|----------------------------------------------------------------------------|
| TCF457-000800 | Fruit and vegetable juicer made of stainless steel, speed 6300 rpm, V.230/1, Kw.0.24, weight 5 Kg, dim.mm.205x310x360h | € 345,29  VAT escluded  Shipping to be calculed  Delivery from 4 to 9 days |