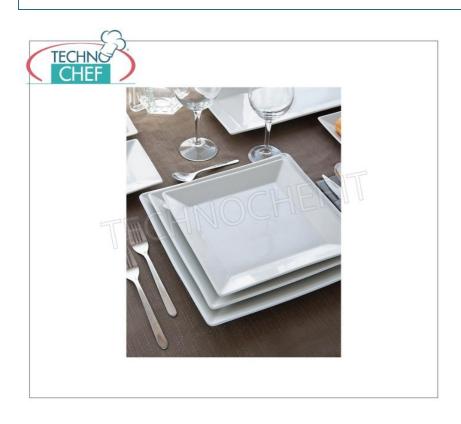

# MRN-123368

SATURNIA - Kimi FLAT PLATE in White Porcelain cm 24x24 - indicated UNIT PRICE - purchasable in packs of 6 pieces or multiples of 6.

€ 5,46

VAT escluded

Shipping to be calculed

**Delivery** from 4 to 9 days

MRN-123367

SATURNIA - Kimi FLAT PLATE in White Porcelain cm 27x27 - indicated UNIT PRICE - purchasable in packs of 6 pieces or multiples of 6.

€ 6,21

VAT escluded

Shipping to be calculed

**Delivery** from 4 to 9 days