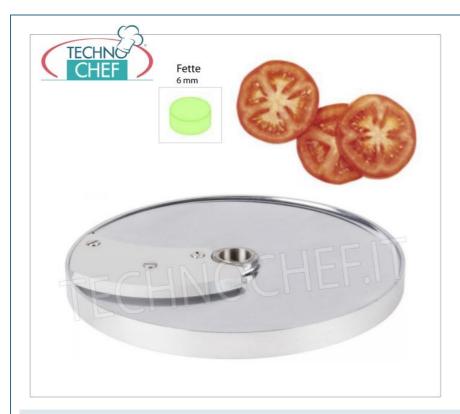

### PROFESSIONAL DESCRIPTION

| CODE        | DESCRIPTION            | PRICE/DELIVERY                                 |
|-------------|------------------------|------------------------------------------------|
| MX60.28196W | 6mm thick slicing disc | € 94,14  VAT escluded  Shipping to be calculed |
|             |                        | <b>Delivery</b> from 4 to 9 days               |