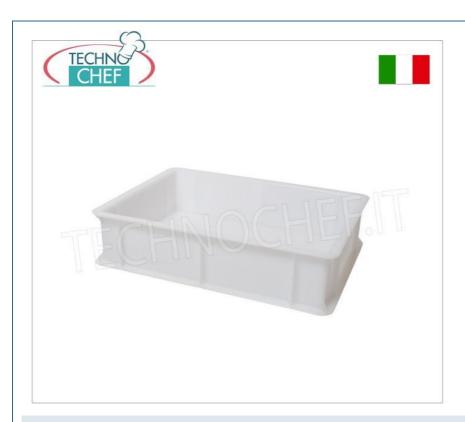

## $\textbf{PIZZA LOAF BOXES in FOOD GRADE POLYETHYLENE measuring 400x300~mm, with \textbf{HEIGHT 100 mm}: \\$

- $\circ \ \ \mathsf{made} \ \mathsf{of} \ \mathsf{white} \ \textbf{food-grade} \ \textbf{polyethylene} \ ;$
- suitable for food contact;
- closed and ribbed bottom;
- closed walls;
- resistant to temperatures from -40° to +80°C and up to +120°C during travel;
- o capacity: 10 litres;
- $\circ~$  perfect for maintaining and preserving pizza dough ;
- ideal for storage;
- they do not absorb odors and are simple to clean;
- o resistant and light;
- **perfectly stackable** to prevent the entry of dust and impurities;
- o dishwasher safe;
- external dimensions mm: 400x300x100h;
- o internal dimensions mm: 360x260x90h.