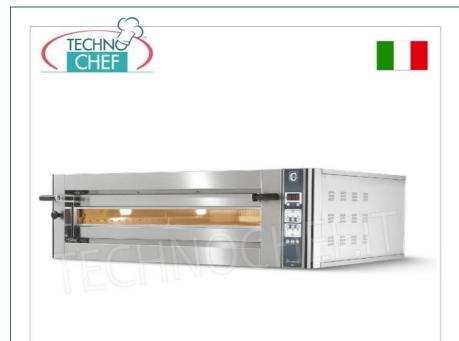

## PROFESSIONAL DESCRIPTION

DONATELLO Modular Electric Pizza Oven , Modular for 6 PIZZAS:

 $\circ~$  Sturdy electric oven with  $\ensuremath{\mbox{stainless steel front}}$  and cooking chamber;

- $\circ~$  Door with panoramic glass ;
- Evaporated rock wool insulation;
- Heat seal gasket between door and cooking chamber;
- Integrated heat recovery system in the cooking chamber;
- Cooking chamber dimensions mm 720x1080x140h;
- Loading capacity per chamber : 6 PIZZAS diameter 350 mm ;
- Cooking chamber lighting with 12 V halogen lamp;
- Adjustable cooking steam vent;
- Hob in cordierite refractory bricks ;
- Differentiated top-floor resistances ;
- Separate control panel;
- Digital control system with the possibility of setting the chamber temperature and the power of the two groups of resistances (top and bottom) in a differentiated manner from 0% to 100% ;
- Cooking programming;
- End of cooking acoustic warning;
- Programmable oven ignition with countdown up to 99 hours.

| CODE          | DESCRIPTION                                                                                                                                                                         | PRICE/DELIVERY |
|---------------|-------------------------------------------------------------------------------------------------------------------------------------------------------------------------------------|----------------|
| CU-DN635/1D   | DONATELLO Modular electric pizza oven, for 6 pizzas<br>diameter 350 mm, CHAMBER 720x1080x140h mm with<br>REFRACTORY TOP, V.400/3+N, Kw.8.4, Weight 133 Kg,<br>dim.mm.1150x1420x430h |                |
|               |                                                                                                                                                                                     |                |
|               | TECHNICAL CARD                                                                                                                                                                      |                |
| CODE/PICTURES | DESCRIPTION                                                                                                                                                                         | PRICE/DELIVERY |
| CU-SDN635/1   | CUPPONE - Support for Donatello oven                                                                                                                                                |                |
| CU-KDN635NT   | CUPPONE - Extractor hood                                                                                                                                                            |                |
|               |                                                                                                                                                                                     |                |
|               |                                                                                                                                                                                     |                |
| CU-KDN635AS   | CUPPONE - Motorized extractor hood                                                                                                                                                  |                |
|               |                                                                                                                                                                                     |                |
| MACE          |                                                                                                                                                                                     |                |