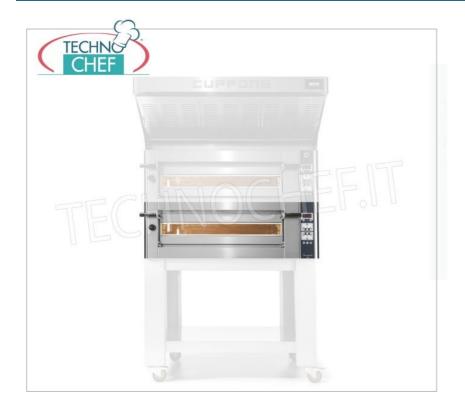

| CODE          | DESCRIPTION                                                                                                                                                                         | PRICE/DELIVERY |
|---------------|-------------------------------------------------------------------------------------------------------------------------------------------------------------------------------------|----------------|
| CU-DN635/1D   | DONATELLO Modular electric pizza oven, for 6 pizzas<br>diameter 350 mm, CHAMBER 720x1080x140h mm with<br>REFRACTORY TOP, V.400/3+N, Kw.8.4, Weight 133 Kg,<br>dim.mm.1150x1420x430h |                |
|               |                                                                                                                                                                                     |                |
|               | TECHNICAL CARD                                                                                                                                                                      |                |
| CODE/PICTURES | DESCRIPTION                                                                                                                                                                         | PRICE/DELIVERY |
| CU-SDN635/1   | CUPPONE - Support for Donatello oven                                                                                                                                                |                |
| CU-KDN635NT   | CUPPONE - Extractor hood                                                                                                                                                            |                |
|               |                                                                                                                                                                                     |                |
|               |                                                                                                                                                                                     |                |
| CU-KDN635AS   | CUPPONE - Motorized extractor hood                                                                                                                                                  |                |
|               |                                                                                                                                                                                     |                |
| MACE          |                                                                                                                                                                                     |                |