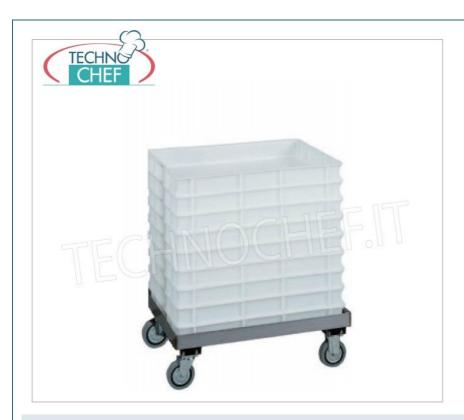

# TECHNICAL CARD

| breadth (mm) | 620 |
|--------------|-----|
| depth (mm)   | 420 |
| height (mm)  | 200 |

## STAINLESS STEEL TROLLEY for PIZZA BOXES WITHOUT HANDLE:

- $\circ$  made entirely of stainless steel;
- $\circ~$  suitable for the transport of pizza~boxes~with~600x400~mm .

#### **CE** mark

| CODE      | DESCRIPTION                                                                                       | PRICE/DELIVERY                                                             |
|-----------|---------------------------------------------------------------------------------------------------|----------------------------------------------------------------------------|
| FO-CB1443 | Stainless steel trolley for pizza loaf crates 600x400 mm without push handle, dim.mm.620x420x200h | € 120,89  VAT escluded  Shipping to be calculed  Delivery from 4 to 9 days |
|           | <del>.</del>                                                                                      |                                                                            |