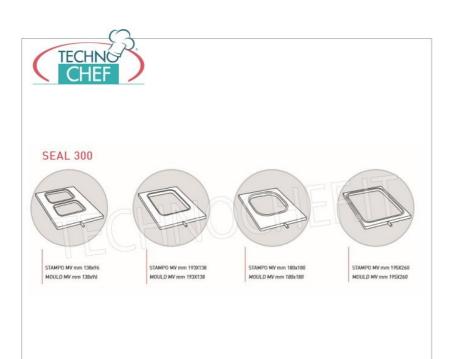

## **TECHNICAL CARD** DESCRIPTION CODE/PICTURES PRICE/DELIVERY EM-FTB1520 Transparent film in reel 20 cm wide, 150 meters € 27,51 long VAT escluded Shipping to be calculed **Delivery** from 4 to 9 days EM-MV138X96 **Euromatic - Mould with 2 Impressions of mm** € 80,89 138X96 TECHNO VAT escluded Shipping to be calculed **Delivery** from 4 to 9 days EM-MV193X138 **Euromatic - Single Impression Mould, mm** € 80,89 193X138 TECHNO VAT escluded Shipping to be calculed **Delivery** from 4 to 9 days EM-MV180X180 **Euromatic - Single Impression Mould, mm** € 80,89 180X180 (TECHNO) VAT escluded Shipping to be calculed Delivery from 4 to 9 days Euromatic - Single Impression Mould, mm 195X260 EM-MV195X260 € 80,89 VAT escluded Shipping to be calculed **Delivery** from 4 to 9 days