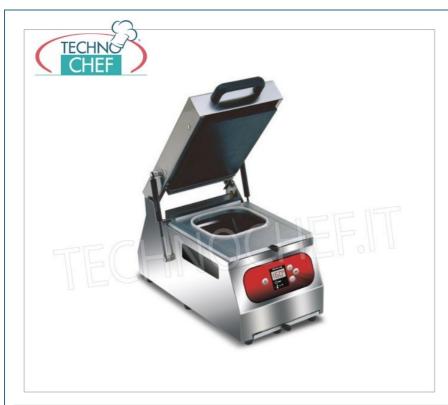

### PROFESSIONAL DESCRIPTION

## Manual heat sealer for trays, benchtop performance:

- made of stainless steel;
- transparent film reel placed on the back, hidden;
- digital controls with working temperature and sealing time adjustment function with beep sound;
- manual work cycle;
- digital controls;
- possibility of sealing trays with a maximum size of 250x196 mm;
- o overall dimensions 280x500x600h open;
- compartment with guides for housing moulds (not included in the machine);
- special molds on request .