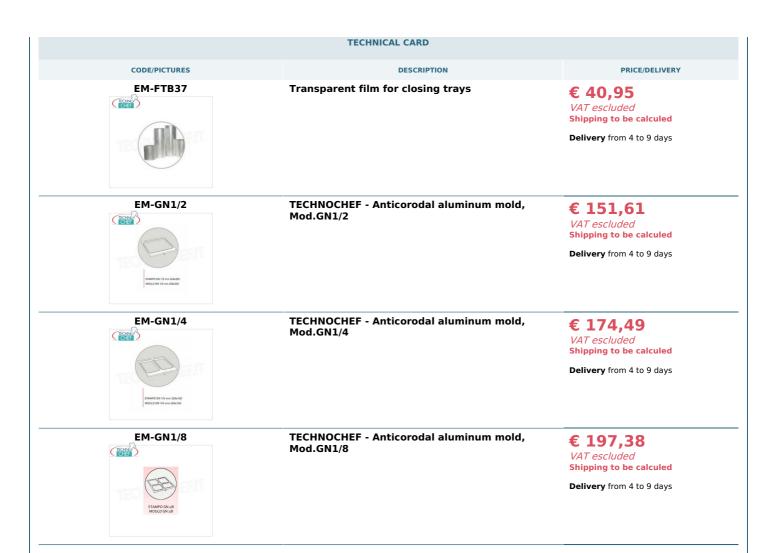

## Manual heat sealer for trays, benchtop performance:

- made of stainless steel ;
- transparent film reel placed on the back, hidden;
- digital controls with working temperature and sealing time adjustment function with beep sound;
- manual work cycle;
- digital controls;
- $\circ~$  possibility of sealing trays with a maximum size of 265x325 mm ;
- overall dimensions 400x500x600 h open;
- compartment with guides for housing moulds (not included in the machine);
- $\circ\,$  special molds on request .