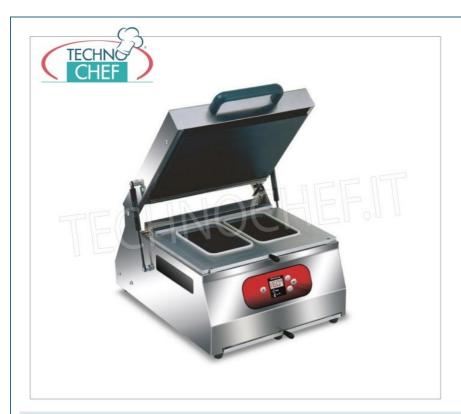

## Manual heat sealer for trays, benchtop performance:

- made of stainless steel ;
- transparent film reel placed on the back, hidden;
- digital controls with working temperature and sealing time adjustment function with beep sound;
- manual work cycle;
- digital controls;
- $\circ~$  possibility of sealing trays with a maximum size of 265x325 mm ;
- overall dimensions 400x500x600 h open;
- compartment with guides for housing moulds (not included in the machine);
- $\circ\,$  special molds on request .

## CE MARK MADE IN ITALY

| EM-SEAL400DIGIT  MANUAL COUNTERTOP HEAT SEALER for pre-formed trays, DIGITAL CONTROLS, for containers with max dimensions of mm 265x325, V 230/1, Kw 1.2, external dimensions mm 400x500x600h  € 1.265,  VAT escluded Shipping to be contained to be containe |          |                                                                                                  |                                                   |
|-------------------------------------------------------------------------------------------------------------------------------------------------------------------------------------------------------------------------------------------------------------------------------------------------------------------------------------------------------------------------------------------------------------------------------------------------------------------------------------------------------------------------------------------------------------------------------------------------------------------------------------------------------------------------------------------------------------------------------------------------------------------------------------------------------------------------------------------------------------------------------------------------------------------------------------------------------------------------------------------------------------------------------------------------------------------------------------------------------------------------------------------------------------------------------------------------------------------------------------------------------------------------------------------------------------------------------------------------------------------------------------------------------------------------------------------------------------------------------------------------------------------------------------------------------------------------------------------------------------------------------------------------------------------------------------------------------------------------------------------------------------------------------------------------------------------------------------------------------------------------------------------------------------------------------------------------------------------------------------------------------------------------------------------------------------------------------------------------------------------------------|----------|--------------------------------------------------------------------------------------------------|---------------------------------------------------|
| trays, DIGITAL CONTROLS, for containers with max dimensions of mm 265x325, V 230/1, Kw 1.2, external dimensions mm 400x500x600h                                                                                                                                                                                                                                                                                                                                                                                                                                                                                                                                                                                                                                                                                                                                                                                                                                                                                                                                                                                                                                                                                                                                                                                                                                                                                                                                                                                                                                                                                                                                                                                                                                                                                                                                                                                                                                                                                                                                                                                               | CODE     | DESCRIPTION                                                                                      | PRICE/DELIVERY                                    |
| Delivery from 8 to                                                                                                                                                                                                                                                                                                                                                                                                                                                                                                                                                                                                                                                                                                                                                                                                                                                                                                                                                                                                                                                                                                                                                                                                                                                                                                                                                                                                                                                                                                                                                                                                                                                                                                                                                                                                                                                                                                                                                                                                                                                                                                            | tr<br>di | ays, DIGITAL CONTROLS, for containers with maximensions of mm 265x325, V 230/1, Kw 1.2, external | € 1.265,76  VAT escluded  Shipping to be calculed |
| •                                                                                                                                                                                                                                                                                                                                                                                                                                                                                                                                                                                                                                                                                                                                                                                                                                                                                                                                                                                                                                                                                                                                                                                                                                                                                                                                                                                                                                                                                                                                                                                                                                                                                                                                                                                                                                                                                                                                                                                                                                                                                                                             |          |                                                                                                  | <b>Delivery</b> from 8 to 15 days                 |