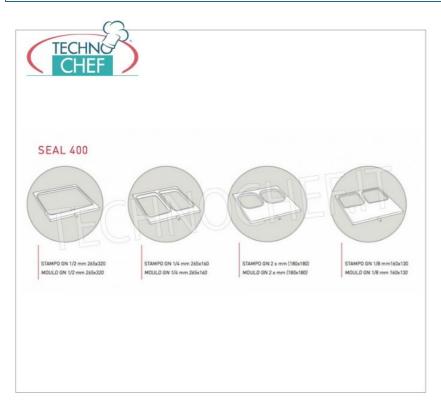

## Manual heat sealer for trays, benchtop performance:

- made of stainless steel ;
- transparent film reel placed on the back, hidden;
- digital controls with working temperature and sealing time adjustment function with beep sound;
- manual work cycle;
- digital controls;
- $\circ~$  possibility of sealing trays with a maximum size of 265x325 mm ;
- overall dimensions 400x500x600 h open;
- compartment with guides for housing moulds (not included in the machine);
- $\circ\,$  special molds on request .