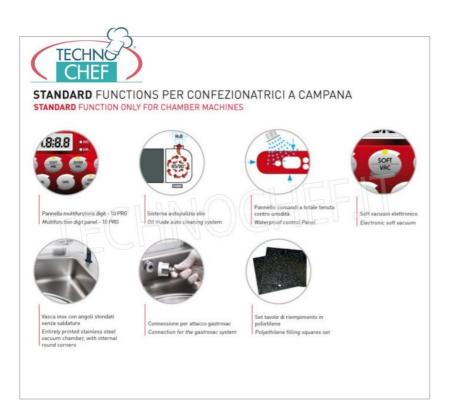

# VACUUM PACKAGING MACHINE with BELL on CABINET with WHEELS, with 2 SEALING BARS of 450 mm:

- made of stainless steel;
- vacuum chamber measuring mm 560x460x220h, made of stainless steel pressed in a single piece with rounded corners for maximum hygiene and ease of cleaning;
- o 2 removable 450 mm welding bars;
- 25 cubic meter/hour vacuum pump;
- 19 editable and customizable programs;
- 1 program for marinating meat;
- double "empty + liquid" sensor;
- piston welding bar, completely free of wiring for optimal and safe management of tank cleaning;
- self-cleaning/heating pump system for optimal management of the packaging machine, with a relative reduction in maintenance times and costs;
- STEPVAC function for creating a vacuum for liquid products inside traditional vacuum bags;
- GASTROVAC function for creating an external vacuum in GN containers;
- EXTRAVAC function , which offers a second vacuum phase lasting 5 seconds (particularly suitable for minced and boned meat);
- reinforced welding function for sealing thick bags and/or bags containing liquid/wet products;
- quick stop/weld;
- $\circ~$  casing with 90° opening to facilitate access to the inside of the packaging machine;
- standard filler plates;

- o adjustable hinges;
- vacuum cycle of your choice: timed or percentage-based with automatic start at closing of the bell and automatic reopening at the end of the cycle;
- transparent tub lid with automatic lifting;
- o possibility of extra vacuum up to 99.9% for very moist products;
- **Step Vac** for emulsifiable products (step vacuum cycle).