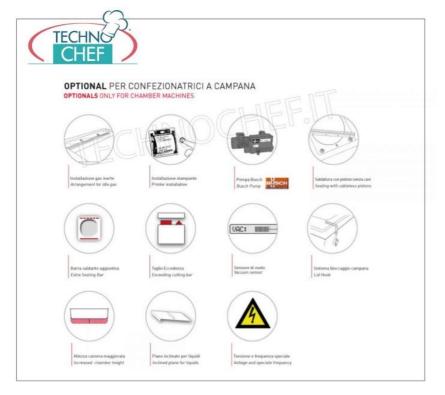

## ACCESSORIES/OPTIONAL:

- possibility of vacuum in external containers or Gastro-Norm trays using a special kit Cod.EMATUBOGN.
- provision for inert gas kit Cod.EMGASINERTE.
- label printer Cod.EMST.
- vacuum sensor in chamber Cod.EMSV.
- welding bar with piston lift Cod.EMBSP.
- $\circ~$  sealing bar with excess bag cutting (waste) Cod.EMTSU.
- additional welding bar Cod.EMBS.
- bell stop bar Cod.EMBF.
- inclined plane for liquid packaging Cod.EMPI.