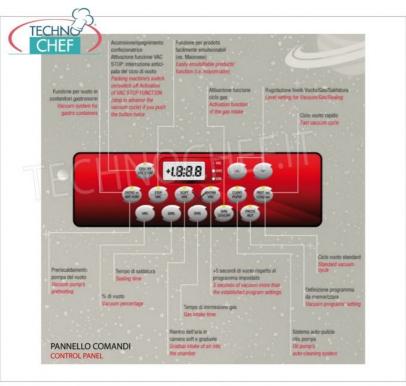

# VACUUM PACKAGING MACHINE with BELL on CABINET with WHEELS, with 2 SEALING BARS of 450 mm:

- made of stainless steel;
- vacuum chamber measuring mm 560x460x220h, made of stainless steel pressed in a single piece with rounded corners for maximum hygiene and ease of cleaning;
- o 2 removable 450 mm welding bars;
- 25 cubic meter/hour vacuum pump;
- 19 editable and customizable programs;
- 1 program for marinating meat;
- double "empty + liquid" sensor;
- piston welding bar, completely free of wiring for optimal and safe management of tank cleaning;
- self-cleaning/heating pump system for optimal management of the packaging machine, with a relative reduction in maintenance times and costs;
- STEPVAC function for creating a vacuum for liquid products inside traditional vacuum bags;
- GASTROVAC function for creating an external vacuum in GN containers;
- EXTRAVAC function , which offers a second vacuum phase lasting 5 seconds (particularly suitable for minced and boned meat);
- reinforced welding function for sealing thick bags and/or bags containing liquid/wet products;
- quick stop/weld;
- $\circ~$  casing with 90° opening to facilitate access to the inside of the packaging machine;
- standard filler plates;

- o adjustable hinges;
- vacuum cycle of your choice: timed or percentage-based with automatic start at closing of the bell and automatic reopening at the end of the cycle;
- transparent tub lid with automatic lifting;
- o possibility of extra vacuum up to 99.9% for very moist products;
- **Step Vac** for emulsifiable products (step vacuum cycle).