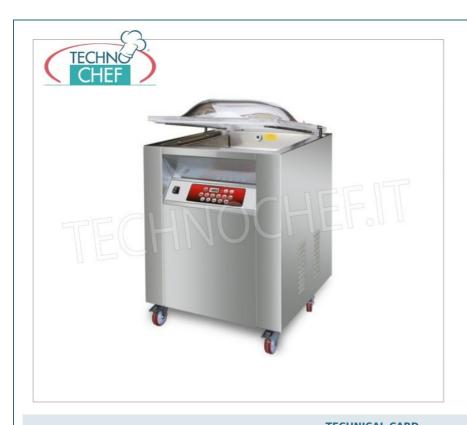

# VACUUM PACKAGING MACHINE with BELL on CABINET with WHEELS, with 2 SEALING BARS of 450 mm:

- made of stainless steel;
- vacuum chamber measuring mm 560x460x220h, made of stainless steel pressed in a single piece with rounded corners for maximum hygiene and ease of cleaning;
- o 2 removable 450 mm welding bars;
- 25 cubic meter/hour vacuum pump;
- 19 editable and customizable programs;
- 1 program for marinating meat;
- double "empty + liquid" sensor;
- piston welding bar, completely free of wiring for optimal and safe management of tank cleaning;
- self-cleaning/heating pump system for optimal management of the packaging machine, with a relative reduction in maintenance times and costs;
- STEPVAC function for creating a vacuum for liquid products inside traditional vacuum bags;
- GASTROVAC function for creating an external vacuum in GN containers;
- EXTRAVAC function , which offers a second vacuum phase lasting 5 seconds (particularly suitable for minced and boned meat);
- reinforced welding function for sealing thick bags and/or bags containing liquid/wet products;
- quick stop/weld;
- $\circ~$  casing with 90° opening to facilitate access to the inside of the packaging machine;
- standard filler plates;

## CE mark Made in Italy

| CODE                                                                                                                                                                                                                                                                                                                                                                                                                                                                                                                                                                                                                                                                                                                                                                                                                                                                                                                                                                                                                                                                                                                                                                                                                                                                                                                                                                                                                                                                                                                                                                                                                                                                                                                                                                                                                                                                                                                                                                                                                                                                                                                          | DESCRIPTION                                                                                                                                                                                                                  | PRICE/DELIVERY                                                               |
|-------------------------------------------------------------------------------------------------------------------------------------------------------------------------------------------------------------------------------------------------------------------------------------------------------------------------------------------------------------------------------------------------------------------------------------------------------------------------------------------------------------------------------------------------------------------------------------------------------------------------------------------------------------------------------------------------------------------------------------------------------------------------------------------------------------------------------------------------------------------------------------------------------------------------------------------------------------------------------------------------------------------------------------------------------------------------------------------------------------------------------------------------------------------------------------------------------------------------------------------------------------------------------------------------------------------------------------------------------------------------------------------------------------------------------------------------------------------------------------------------------------------------------------------------------------------------------------------------------------------------------------------------------------------------------------------------------------------------------------------------------------------------------------------------------------------------------------------------------------------------------------------------------------------------------------------------------------------------------------------------------------------------------------------------------------------------------------------------------------------------------|------------------------------------------------------------------------------------------------------------------------------------------------------------------------------------------------------------------------------|------------------------------------------------------------------------------|
| EM-MASTER2                                                                                                                                                                                                                                                                                                                                                                                                                                                                                                                                                                                                                                                                                                                                                                                                                                                                                                                                                                                                                                                                                                                                                                                                                                                                                                                                                                                                                                                                                                                                                                                                                                                                                                                                                                                                                                                                                                                                                                                                                                                                                                                    | EUROMATIC PROFESSIONAL BELL VACUUM PACKAGING MACHINE on CABINET with WHEELS, CHAMBER mm.560x460x220H, 2 SEALING BARS of 450 mm, VACUUM PUMP of 25 cubic meters/hour, V.230/1, Kw. 1.00, Weight 110 Kg, dim.mm. 680x570x1050h | € 2.999,57  VAT escluded  Shipping to be calculed  Delivery from 4 to 9 days |
|                                                                                                                                                                                                                                                                                                                                                                                                                                                                                                                                                                                                                                                                                                                                                                                                                                                                                                                                                                                                                                                                                                                                                                                                                                                                                                                                                                                                                                                                                                                                                                                                                                                                                                                                                                                                                                                                                                                                                                                                                                                                                                                               | TECHNICAL CARD                                                                                                                                                                                                               |                                                                              |
| CODE/PICTURES                                                                                                                                                                                                                                                                                                                                                                                                                                                                                                                                                                                                                                                                                                                                                                                                                                                                                                                                                                                                                                                                                                                                                                                                                                                                                                                                                                                                                                                                                                                                                                                                                                                                                                                                                                                                                                                                                                                                                                                                                                                                                                                 | DESCRIPTION                                                                                                                                                                                                                  | PRICE/DELIVERY                                                               |
| EM-BF  CONTROL OF THE STATE OF | TECHNOCHEF - Bell holder, Mod.BF                                                                                                                                                                                             | € 26,51  VAT escluded  Shipping to be calculed  Delivery from 4 to 9 days    |
| EM-GASINERTEURANO  TONG  Institute of the part of the | TECHNOCHEF - Inert gas, Mod. GASINERTE                                                                                                                                                                                       | € 288,89  VAT escluded  Shipping to be calculed  Delivery from 4 to 9 days   |
| EM-ST                                                                                                                                                                                                                                                                                                                                                                                                                                                                                                                                                                                                                                                                                                                                                                                                                                                                                                                                                                                                                                                                                                                                                                                                                                                                                                                                                                                                                                                                                                                                                                                                                                                                                                                                                                                                                                                                                                                                                                                                                                                                                                                         | TECHNOCHEF - Label printer, ST mod                                                                                                                                                                                           | € 365,36  VAT escluded  Shipping to be calculed  Delivery from 4 to 9 days   |