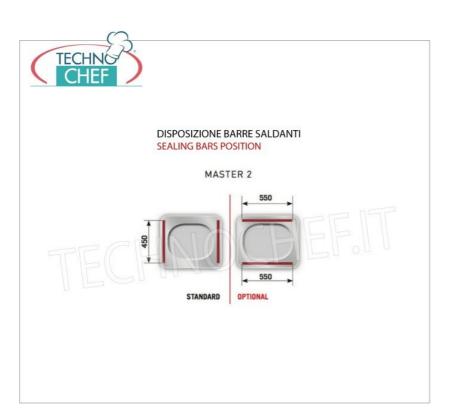

# VACUUM PACKAGING MACHINE with BELL on CABINET with WHEELS, with 2 SEALING BARS of 450 mm:

- made of stainless steel;
- vacuum chamber measuring mm 560x460x220h, made of stainless steel pressed in a single piece with rounded corners for maximum hygiene and ease of cleaning;
- o 2 removable 450 mm welding bars;
- 25 cubic meter/hour vacuum pump;
- 19 editable and customizable programs;
- 1 program for marinating meat;
- double "empty + liquid" sensor;
- piston welding bar, completely free of wiring for optimal and safe management of tank cleaning;
- self-cleaning/heating pump system for optimal management of the packaging machine, with a relative reduction in maintenance times and costs;
- STEPVAC function for creating a vacuum for liquid products inside traditional vacuum bags;
- GASTROVAC function for creating an external vacuum in GN containers;
- EXTRAVAC function , which offers a second vacuum phase lasting 5 seconds (particularly suitable for minced and boned meat);
- reinforced welding function for sealing thick bags and/or bags containing liquid/wet products;
- quick stop/weld;
- $\circ~$  casing with 90° opening to facilitate access to the inside of the packaging machine;
- standard filler plates;