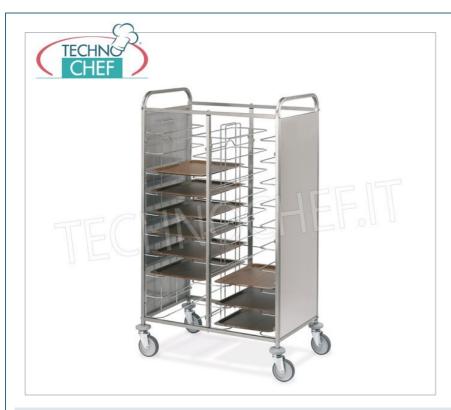

## Universal self-service tray trolleys with side panels, complete range:

- structure in AISI 304 18/10 stainless steel tube , section 2x2 cm, bolted crosspieces ;
- ∘ capacity 10/30 Gastro-norm trays;
- guides in chromed steel wire , 11 cm pitch ;
- suitable for self-service trays with Gastro-norm ( 325x53 cm ), Euro-norm ( 37.5x53 cm ) dimensions and also for trays of the following shapes: oval, trapezoidal, round, etc., with maximum dimensions of 53x40 cm;
- $\circ\,$  stainless steel sheet panels or walnut-coloured melamine on two sides ;
- $\circ~$  grey rubber bumpers at the corners ;
- 125 mm diameter swivel wheels .

## AVAILABLE MODELS

MC-1470U-PI

Universal self-service tray trolley with chromed steel wire SUPPORTS, suitable for 10 GASTRO-NORM 1/1 (32.5x53 cm) and EURO-NORM (37x53 cm) TRAYS - Dim. 52x60x159h cm

€ 311,54