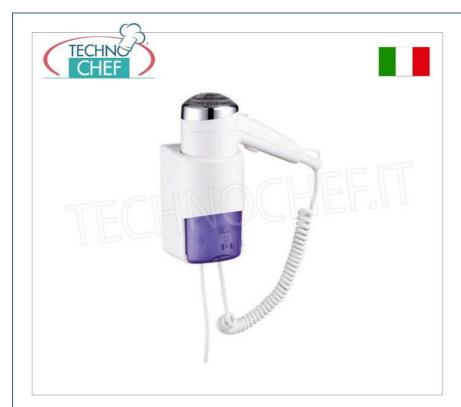

# WALL HAIR DRYER with RAZOR PLUG - 1200 W :

- $\circ~$  hairdryer with wall bracket, white ABS body with chrome finish;
- 2 speed adjustments;
- $\circ~$  110-220 V bipolar razor socket on the base, equipped with sliding window;
- Low operating noise and excellent hot air flow which allows for fast drying;
- Self-protection system against overheating;
- Installation in Zone 3 of the bathroom;
- On/Off safety switch on the wall base;
- Flexible spiral cable between hairdryer and wall base, length 60/120 cm;
- Linear power cable length 90 cm;
- Fixing screws supplied.

### **TECHNICAL FEATURES** :

- $\circ~$  Operation: Safety release button
- Degree of electrical protection: CLASS II (double insulation)
- Shaver socket: 110V 220V
- Supply voltage: 220V 240V
- Frequency: 50-60Hz
- Power: 2 settings max.1200 W