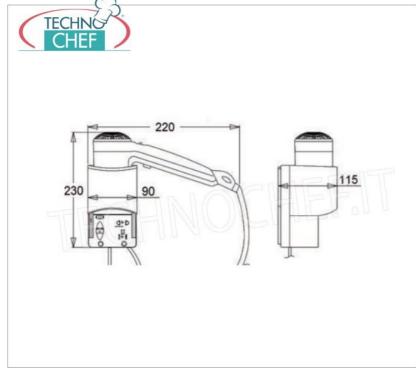

### **TECHNICAL CARD**

| power supply              | Monofase |
|---------------------------|----------|
| Volts                     | V 230/1  |
| frequency (Hz)            | 50       |
| motor power capacity (Kw) | 1,2      |
| net weight (Kg)           | 1,3      |
| breadth (mm)              | 220      |
| depth (mm)                | 115      |
| height (mm)               | 230      |