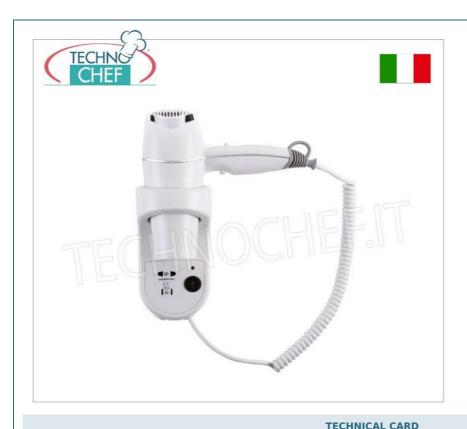

# WALL HAIR DRYER with RAZOR PLUG - 1800 W:

- $\circ~$  hairdryer with wall bracket, white ABS body with chrome finish;
- $\circ~$  3 air speed / temperature adjustments;
- 110-220 V bipolar razor socket on the base, equipped with sliding window;
- $\circ~\mbox{Low}$  operating noise and excellent hot air flow which allows for fast drying;
- Self-protection system against overheating;
- Installation in Zone 3 of the bathroom;
- $\circ~$  On/Off safety switch on the wall base;
- $\circ~$  Flexible spiral cable between hairdryer and wall base, length 60/120 cm;
- Linear power cable length 90 cm;
- Fixing screws supplied.

### **TECHNICAL FEATURES:**

- o Operation: Safety release button
- Degree of electrical protection: CLASS II (double insulation)
- Shaver socket: 110V 220VSupply voltage: 220V 240V
- Frequency: 50-60Hz
- o Power: 3 settings max.1800 W