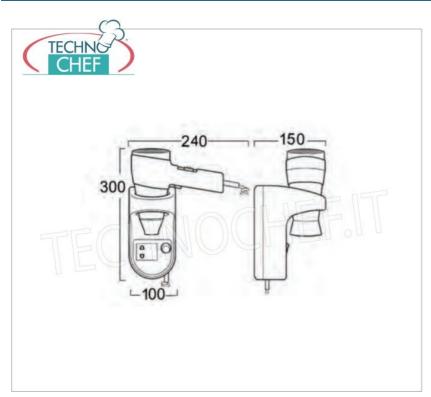

Services and Technologies for professional catering since 1973

| Monofase |
|----------|
| V 230/1  |
| 50       |
| 1,8      |
| 1,4      |
| 240      |
| 150      |
| 300      |
|          |

# **CE MARK**

| CODE     | DESCRIPTION                                                                                                                           | PRICE/DELIVERY                                 |  |
|----------|---------------------------------------------------------------------------------------------------------------------------------------|------------------------------------------------|--|
| TX-TDS/2 | Wall-mounted hairdryer with razor socket, white ABS body, 3 speed settings, low noise, V.230/1, Watt.1800, dimensions 240x150x300h mm | € 34,06  VAT escluded  Shipping to be calculed |  |
|          |                                                                                                                                       | <b>Delivery</b> from 4 to 9 days               |  |