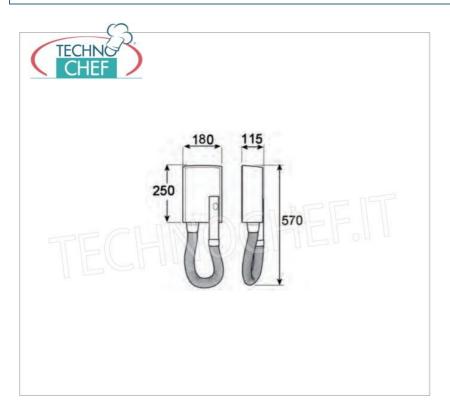

Services and Technologies for professional catering since 1973

| TECHNICAL CARD            |          |  |
|---------------------------|----------|--|
| power supply              | Monofase |  |
| Volts                     | V 230/1  |  |
| frequency (Hz)            | 50       |  |
| motor power capacity (Kw) | 0,95     |  |
| net weight (Kg)           | 2        |  |
| breadth (mm)              | 180      |  |
| depth (mm)                | 115      |  |
| height (mm)               | 570      |  |

| CODE     | DESCRIPTION                                                                                                                                   | PRICE/DELIVERY                       |
|----------|-----------------------------------------------------------------------------------------------------------------------------------------------|--------------------------------------|
| TX-TDL/1 | Wall-mounted hairdryer with extendable hose and razor socket, white ABS body, 3 speed settings, V.230/1, Watt.950, dimensions 180x115x570h mm | VAT escluded Shipping to be calculed |
|          |                                                                                                                                               | <b>Delivery</b> from 4 to 9 days     |