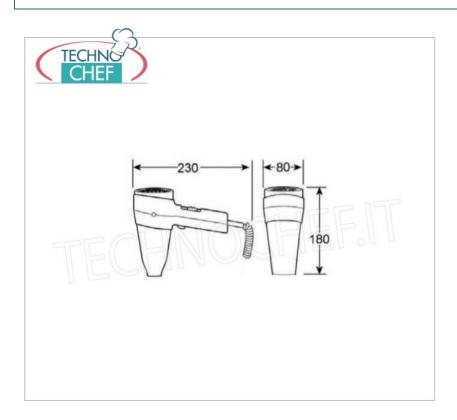

Services and Technologies for professional catering since 1973

| TECHNICAL CARD            |          |
|---------------------------|----------|
| power supply              | Monofase |
| Volts                     | V 230/1  |
| frequency (Hz)            | 50       |
| motor power capacity (Kw) | 1,6      |
| net weight (Kg)           | 0,5      |
| breadth (mm)              | 180      |
| depth (mm)                | 80       |
| height (mm)               | 230      |