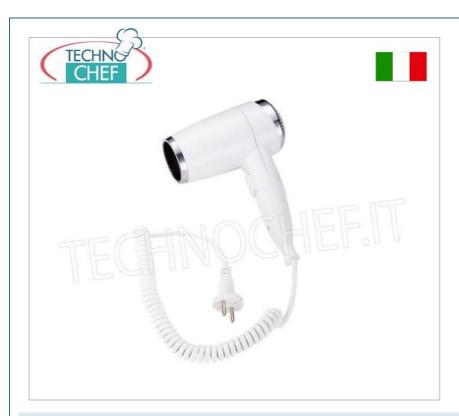

# DRAWER HAIR DRYER - 1600 W:

- white ABS body with chrome finish;
- o 3 air speed / temperature adjustments;
- Low operating noise and excellent hot air flow which allows fast drying;
- Self-protection system against overheating;
- Spiral power cable length 60/120 cm.

## **TECHNICAL FEATURES**:

- o Operation: Safety release button
- Degree of electrical protection: CLASS II (double insulation)
- Supply voltage: 220V 240V
- Frequency: 50-60Hz
- Power: 3 settings max.1600 W
- Weight: 500 gr.