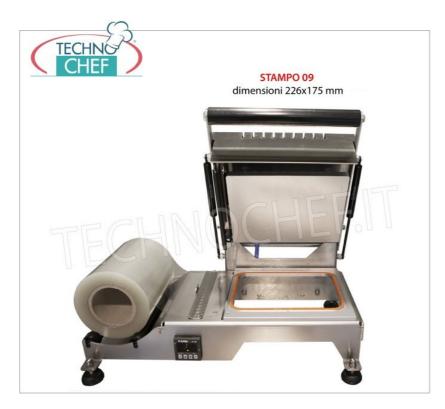

- MOLD 53 dimensions 185x135 mm weight 1 Kg
- MOLD 09 dimensions 226x175 mm weight 1 Kg
- FLAT MOLD Q dimensions 180x180 mm weight 1 Kg

Each additional mold is not included in the price (Optionals).