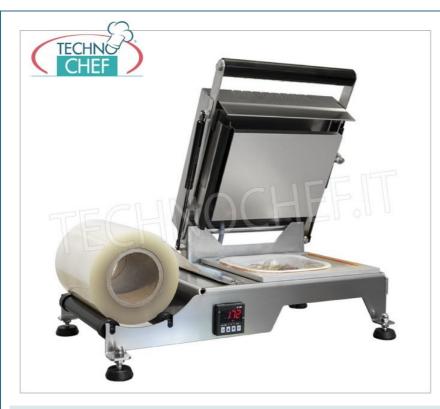

### MANUAL HEAT SEALER for TRAYS - EASYPACK ZERO -1 MOLD INCLUDED at CHOICE:

• Extremely compact and easy-to-use machine for sealing trays with heat-sealing film ;

• Ideal for catering , catering , small workshops for every time you need to transport food in a hermetically sealed package ;

- $\circ~$  It needs a common socket to work;
- $\circ\;$  The machine, being small in size, can be withdrawn very easily.

Each machine is sold with a mold included among these (to be specified when ordering):

## TECHNICAL DATA :

- Dimensions 537x336x489h mm
- Weight 12 Kg
- $\circ~$  Electric absorption: 1 KW 230 50hz P + N + PE
- Reel dimension: External Diam. Max 220 mm Band 185 mm
- $\circ~$  Hourly productivity: 300/500 pieces / h In relation to the operator