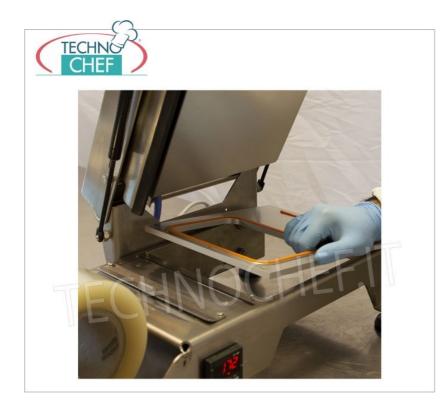

# HOW TO USE :

- 1 Insert the tray with product inside the format
- 2 Manually unwind the portion of film to cover the tray
- 3 Manually lower the sealing plate using the special handle

## 4 - Remove the tray with the packaged product