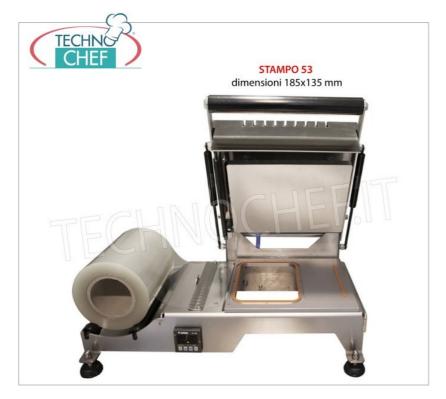

- MOLD 53 dimensions 185x135 mm weight 1 Kg
- MOLD 09 dimensions 226x175 mm weight 1 Kg
- FLAT MOLD Q dimensions 180x180 mm weight 1 Kg

Each additional mold is not included in the price (Optionals).