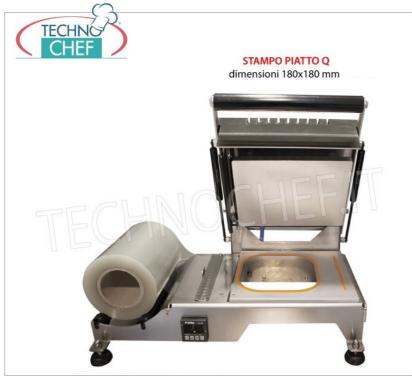

- MOLD 53 dimensions 185x135 mm weight 1 Kg
- MOLD 09 dimensions 226x175 mm weight 1 Kg
- FLAT MOLD Q dimensions 180x180 mm weight 1 Kg

Each additional mold is not included in the price (Optionals).