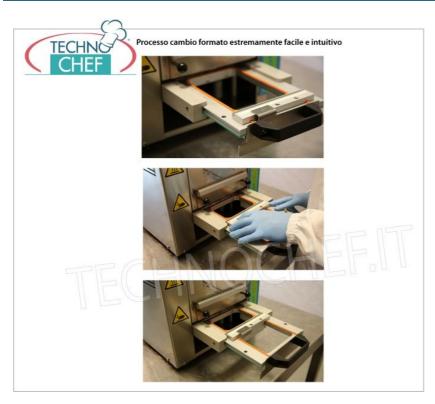

The machine is **equipped with a single mold that allows you to choose between two different tray formats**, simply by adjusting the size manually, by moving the sleepers - **Available formats**:

- 135 x 95 mm
- 135 x 190 mm

### HOW TO USE :

- $\ensuremath{\mathsf{1}}$  With the mold extracted, place the film between the special magnets and the mold
- 2 Insert the designated tray into the mold
- 3 The drawer is pushed into the packaging area
- 4 At the acoustic signal, remove the mold.