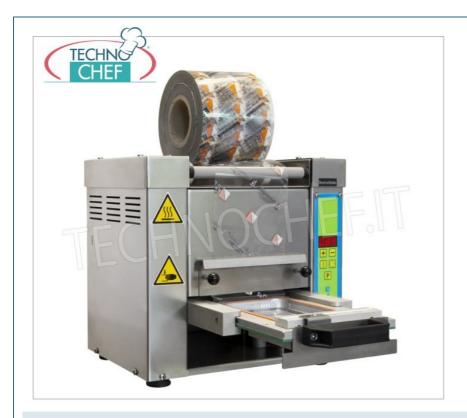

#### PROFESSIONAL DESCRIPTION

Semiautomatic HEAT SEALER for TRAYS - EASYBOX - 1 MOLD INCLUDED which produces 2 SIZES (135x95 mm and 135x190 mm):

- Extremely compact and easy-to-use machine for sealing trays with heat-sealing film;
- Ideal for catering , catering , small workshops for every time you need to transport food in a hermetically sealed package ;
- It needs a common socket to work;
- The machine, being small in size, can be withdrawn very easily.

The machine is **equipped with a single mold that allows you to choose between two different tray formats**, simply by adjusting the size manually, by moving the sleepers - **Available formats**:

- 135 x 95 mm
- 135 x 190 mm

# CE MARK MADE IN ITALY

TCF469-TRM030

Semiautomatic thermosealing machine for trays, 1 mold included that produces 2 formats (135x95 mm and 135x190 mm), yield 300/500 pieces / h, V.230 / 1, Kw.1,00, Weight 20 Kg, dim.mm.385x391x365h