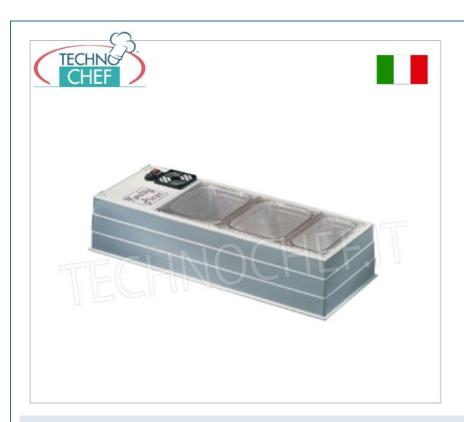

### Horizontal countertop REFRIGERATING DISPLAY CASES , without protection:

- $\circ~$  structure in high resistance plastic material ( ABS /white plastic),
- $\circ \;$  rounded edges both externally and internally,
- $\circ\;$  anti-reflective surfaces that do not show stains and fingerprints,
- copper evaporator,
- refrigerant gas ECO R134a,
- $^{\circ}\,$  Working temperatures +2°+10° adjustable with digital Tele-Thermometer,
- ECO insulation no CFC,
- low energy consumption,
- o dust or flour filter,
- $\circ\;$  supports for high mounting above the bench,
- Euro-gastronorm containers not included .

# CE MARK MADE IN ITALY

CODE DESCRIPTION PRICE/DELIVERY

TC-MICRO

Horizontal countertop refrigerated display case in ABS/white plastic, without protection, temp. operating temperature +2/+10°C, trays excluded, V.230/1, Kw.0.13, Weight 30 Kg, dim.mm.1020x410x220h