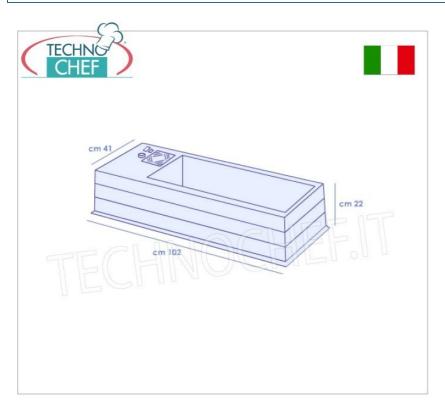

Services and Technologies for professional catering since 1973

| TEC | CHNI | CAL | <b>CARD</b> |
|-----|------|-----|-------------|
|     |      |     |             |

| 120111012 01112           |          |  |  |  |
|---------------------------|----------|--|--|--|
| power supply              | Monofase |  |  |  |
| Volts                     | V 230/1  |  |  |  |
| frequency (Hz)            | 50       |  |  |  |
| motor power capacity (Kw) | 0,13     |  |  |  |
| net weight (Kg)           | 20       |  |  |  |
| gross weight (Kg)         | 30       |  |  |  |
| breadth (mm)              | 1020     |  |  |  |
| depth (mm)                | 410      |  |  |  |
| height (mm)               | 220      |  |  |  |

# CE MARK MADE IN ITALY

CODE DESCRIPTION PRICE/DELIVERY

TC-MICRO

Horizontal countertop refrigerated display case in ABS/white plastic, without protection, temp. operating temperature +2/+10°C, trays excluded, V.230/1, Kw.0.13, Weight 30 Kg, dim.mm.1020x410x220h