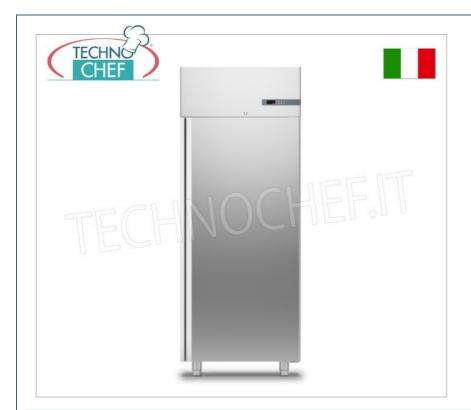

#### PROFESSIONAL DESCRIPTION

FREEZER-FREEZER CABINET for PASTRY, 1 Door, It.650, Temp.-10°/-30°C, ECOLOGICAL in Class E :

- Internal/external in AISI 304 stainless steel ;
- · external back, bottom and internal technical compartment in galvanized/laminated steel;
- Rounded internal corners for easy cleaning;
- Racks and guides in AISI 304 stainless steel ;
- AISI 304 stainless steel handle, 2 mm thick;
- 1 self-closing door with 105° stop, hinges on the right;
- Triple chamber door seal, magnetic, easily replaceable;
- Suitable for holding 20 600x400 mm pastry trays ;
- Ventilated refrigeration with indirect air flow;
- Hot gas/electric defrost (remote);
- Automatic evaporation of condensate;
- Monocoque structure with 75 mm insulation CFC/HCFC free;
- Anti-corrosion treated evaporator;
- Electronic control, flush panel display;
- Made with FSS Fast Service System technology for easy and fast service;
- Prepared for connection to a remote supervision system;
- led illumination ;
- Lock with key ;