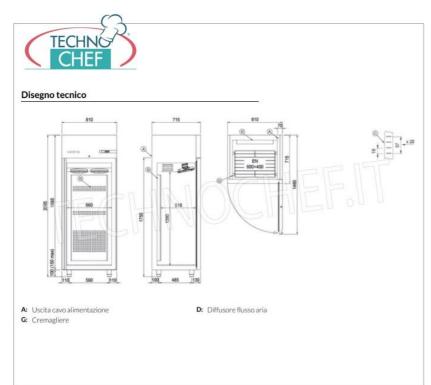

## **TECHNICAL CARD**

| power supply              | Monofase |
|---------------------------|----------|
| Volts                     | V 230/1  |
| frequency (Hz)            | 50       |
| motor power capacity (Kw) | 1,18     |
| gross weight (Kg)         | 150      |
| breadth (mm)              | 810      |
| depth (mm)                | 715      |
| height (mm)               | 2085     |
|                           |          |