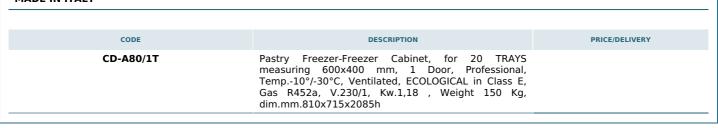

## **TECHNICAL CARD**

| power supply              | Monofase |
|---------------------------|----------|
| Volts                     | V 230/1  |
| frequency (Hz)            | 50       |
| motor power capacity (Kw) | 1,18     |
| gross weight (Kg)         | 150      |
| breadth (mm)              | 810      |
| depth (mm)                | 715      |
| height (mm)               | 2085     |
|                           |          |

#### PROFESSIONAL DESCRIPTION

FREEZER-FREEZER CABINET for PASTRY, 1 Door, It.650, Temp.-10°/-30°C, ECOLOGICAL in Class E :

- Internal/external in AISI 304 stainless steel ;
- · external back, bottom and internal technical compartment in galvanized/laminated steel;
- Rounded internal corners for easy cleaning;
- Racks and guides in AISI 304 stainless steel ;
- AISI 304 stainless steel handle, 2 mm thick;
- 1 self-closing door with 105° stop, hinges on the right;
- Triple chamber door seal, magnetic, easily replaceable;
- Suitable for holding 20 600x400 mm pastry trays ;
- Ventilated refrigeration with indirect air flow;
- Hot gas/electric defrost (remote);
- Automatic evaporation of condensate;
- Monocoque structure with 75 mm insulation CFC/HCFC free;
- Anti-corrosion treated evaporator;
- Electronic control, flush panel display;
- Made with FSS Fast Service System technology for easy and fast service;
- Prepared for connection to a remote supervision system;
- led illumination ;
- Lock with key ;

### TECHNICAL DATA :

- Gross capacity 573 litres
- Temperature range -10°/-30°C
- Plug-In refrigeration unit
- Energy efficiency class: E
- Energy efficiency index: 81.8
- Annual consumption: 2467 kW/h per annum
- 24h consumption: 6,759 kW/h/24h
- Climate class: 5
- Ecological refrigerant gas R452a
- Defrost: With hot gas
- Solenoid valve supplied as standard
- Power absorbed 1180 W
- Current absorbed 6.2 A
- Cooling capacity 751 W\* (Evap. -30°C Cond. +55°C)