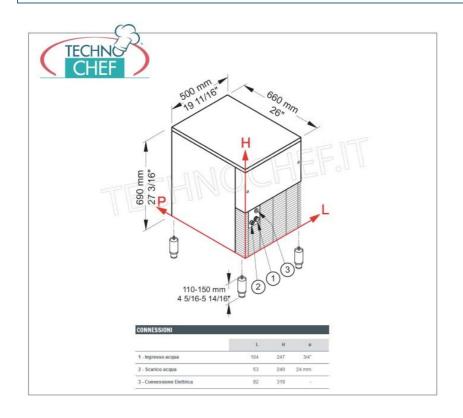

## **TECHNICAL CARD**

| power supply              | Monofase |
|---------------------------|----------|
| Volts                     | V 230/1  |
| frequency (Hz)            | 50       |
| motor power capacity (Kw) | 0,55     |
| net weight (Kg)           | 59       |
| gross weight (Kg)         | 67       |
| breadth (mm)              | 500      |
| depth (mm)                | 660      |
| height (mm)               | 690      |
|                           |          |
| PROFESSIONAL DESCRIPTION  |          |