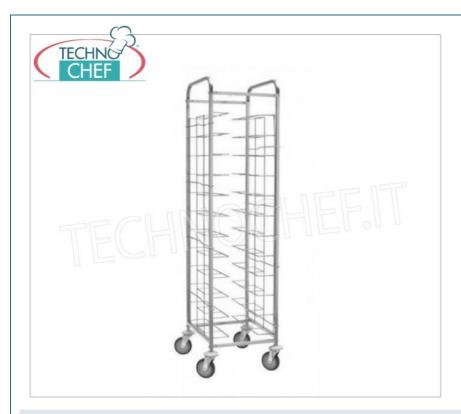

#### **TECHNICAL CARD**

| breadth (mm) | 520  |
|--------------|------|
| depth (mm)   | 600  |
| height (mm)  | 1590 |

## Self-service tray trolley with 'universal' type supports, Tray capacity 10:

- Length tray support: 53 cm;
- $\circ$  tray capacity: for 10 gastro-norm 1/1 (mm 325x530) or euronorm 1/1 (mm 375x530) trays ;
- $\circ$  structure in AISI 304 18/10 stainless steel tube , section 2x2 cm, bolted crosspieces;
- $\circ~$  guides in chromed steel wire , 11 cm pitch ;
- $\circ~$  grey rubber~bumpers~ at the corners ;
- $\circ$  swivel wheels Ø 12.5 cm;
- o dimensions: mm 520x600x1590h.

# CE MARK MADE IN ITALY

| CODE                       | DESCRIPTION                                                                                                         | PRICE/DELIVERY                                  |  |
|----------------------------|---------------------------------------------------------------------------------------------------------------------|-------------------------------------------------|--|
| MC-1470U                   | Self-service tray trolley with universal guides for 10<br>Gastro-Norm and Euro-Norm trays, size mm<br>520x600x1590h | € 213,10  VAT escluded  Shipping to be calculed |  |
| Delivery from 8 to 15 days |                                                                                                                     |                                                 |  |