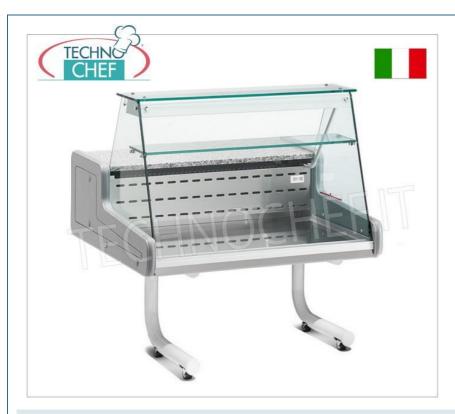

# PROFESSIONAL DESCRIPTION

REFRIGERATED DISPLAY CABINET on SUPPORT WITH WHEELS, version with STRAIGHT GLASS, VR2000 Line, complete with REFRIGERATION UNIT and LIGHTING, COMPLETE RANGE, COMPLETE RANGE with length from 1000 to 1500 mm:

- display surface in AISI 304 stainless steel;
- granite worktop;
- straight tempered glass;
- complete with refrigeration unit and lighting;
- ∘ temperature +4°/+6° C;
- $\quad \text{$\circ$ static refrigeration ;} \\$
- $\circ~$  available in 2 lengths :
- • **1000 mm** (mod.ZO-VRB7L100)
  - **1500 mm** (mod.ZO-VRB7L150)
- $\circ$  equipped with wheeled support;
- suitable for displaying fresh food products;
- $\bullet \ \ \, \textbf{exhibition surface} : 0.47 \ \text{m2} \ (\text{mod.ZO-VRB7L100}), \ 0.73 \ \text{m2} \ (\text{mod.ZO-VRB7L150}); \\$
- including display packaging .

## AVAILABLE MODELS

REFRIGERATED DISPLAY CABINET on SUPPORT WITH WHEELS, version with STRAIGHT GLASS, STATIC, temperature  $+4^{\circ}/+6^{\circ}$ C, VR2000 Line, complete with refrigeration unit, lighting and wooden cage, V.230/1, Kw.0.441, dim.mm.1000x930x1255h