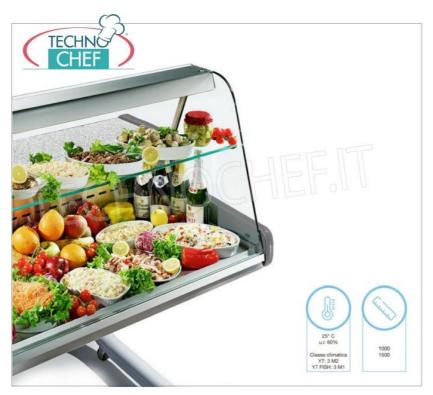

# PROFESSIONAL DESCRIPTION

REFRIGERATED DISPLAY CABINET on SUPPORT WITH WHEELS, version with STRAIGHT GLASS, VR2000 Line, complete with REFRIGERATION UNIT and LIGHTING, COMPLETE RANGE, COMPLETE RANGE with length from 1000 to 1500 mm:

- display surface in AISI 304 stainless steel;
- granite worktop;
- straight tempered glass;
- complete with refrigeration unit and lighting;
- ∘ temperature +4°/+6° C;
- $\quad \text{$\circ$ static refrigeration ;} \\$
- $\circ~$  available in 2 lengths :
- • **1000 mm** (mod.ZO-VRB7L100)
  - **1500 mm** (mod.ZO-VRB7L150)
- $\circ$  equipped with wheeled support;
- suitable for displaying fresh food products;
- $\bullet \ \ \, \textbf{exhibition surface} : 0.47 \ \text{m2} \ (\text{mod.ZO-VRB7L100}), \ 0.73 \ \text{m2} \ (\text{mod.ZO-VRB7L150}); \\$
- including display packaging .