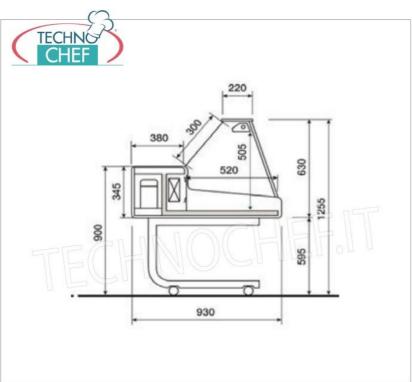

## AVAILABLE MODELS

REFRIGERATED DISPLAY CABINET on SUPPORT WITH WHEELS, version with STRAIGHT GLASS, STATIC, temperature  $+4^{\circ}/+6^{\circ}$ C, VR2000 Line, complete with refrigeration unit, lighting and wooden cage, V.230/1, Kw.0.441, dim.mm.1000x930x1255h

# ZO-VRB7L150

REFRIGERATED DISPLAY CABINET on SUPPORT WITH WHEELS, version with STRAIGHT GLASS, STATIC, temperature +4°/+6°C, VR2000 Line, complete with refrigeration unit, lighting and wooden cage, V.230/1, Kw.0.441, dim.mm.1500x930x1255h