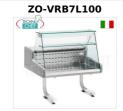

## AVAILABLE MODELS

REFRIGERATED DISPLAY CABINET on SUPPORT WITH WHEELS, version with STRAIGHT GLASS, STATIC, temperature  $+4^{\circ}/+6^{\circ}$ C, VR2000 Line, complete with refrigeration unit, lighting and wooden cage, V.230/1, Kw.0.441, dim.mm.1000x930x1255h