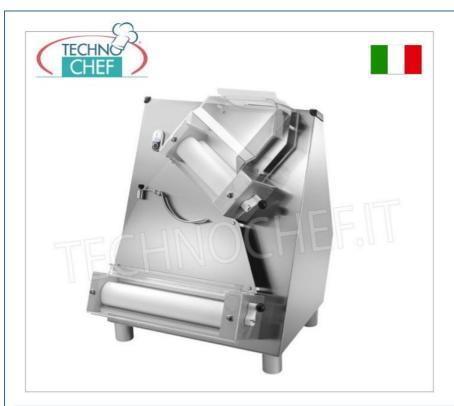

## PIZZA ROLLER with two pairs of 320 mm long INCLINED ROLLERS:

- machine for rolling out pizza dough , bread , piada , focaccia , etc .;
- structure entirely in AISI 304 stainless steel ;
- food grade resin rollers ;
- thickness adjustment lever on both groups;
- $\circ~$  roller opening from 0.3 mm to max 5.5 mm ;
- inclined upper rollers to create different shapes;
- the safety microswitch system is located on the upper roller protection cover and allows operation only with the cover closed;
- dimensions mm 590x510x630÷700h.

## CE MARK MADE IN ITALY

| CODE     | DESCRIPTION                                                                                                                                                          | PRICE/DELIVERY                                      |
|----------|----------------------------------------------------------------------------------------------------------------------------------------------------------------------|-----------------------------------------------------|
| FM-FI32N | Stainless steel pizza drying rack with 2 PAIRS of 320<br>mm LONG INCLINED ROLLERS, for 80/210 gram loaves,<br>V.230/1, Kw.0.37, Weight 36 Kg,<br>dim.mm.590x510x630h | € 696,59<br>VAT escluded<br>Shipping to be calculed |