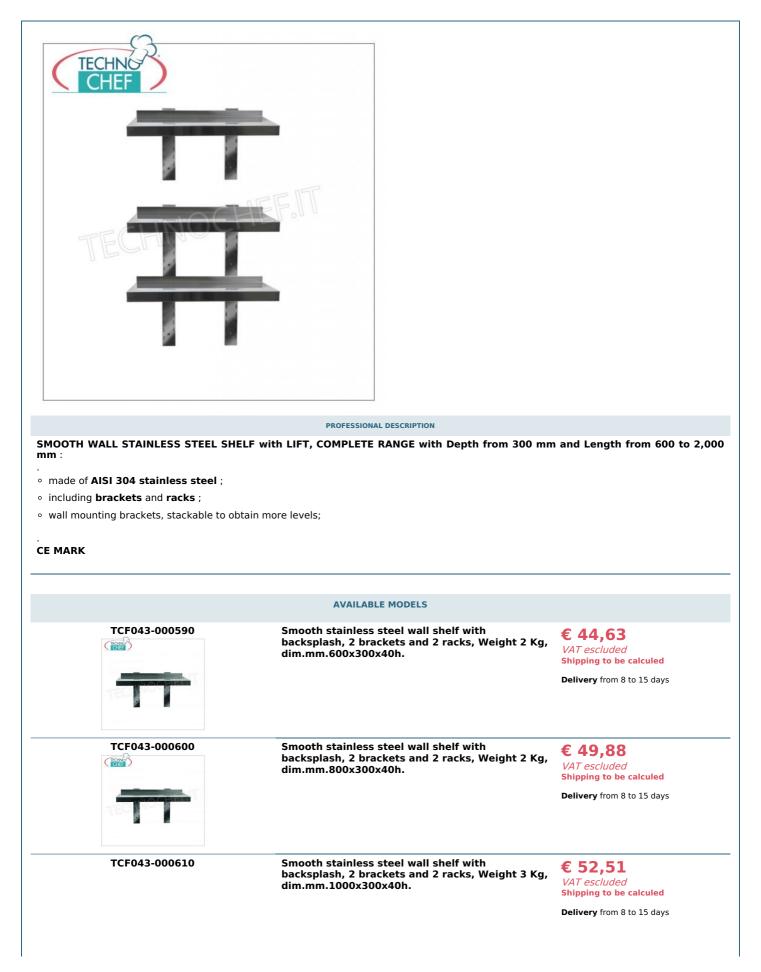

Services and Technologies for professional catering since 1973

| TT            |                                                                                                                    |                                                                                  |
|---------------|--------------------------------------------------------------------------------------------------------------------|----------------------------------------------------------------------------------|
| TCF043-000620 | Smooth stainless steel wall shelf with<br>backsplash, 3 brackets and 3 racks, Weight 4 kg,<br>dim.mm.1200x300x40h. | € 65,00<br>VAT escluded<br>Shipping to be calculed<br>Delivery from 8 to 15 days |
| TCF043-000630 | Smooth stainless steel wall shelf with<br>backsplash, 3 brackets and 3 racks, Weight 4 kg,<br>dim.mm.1400x300x40h. | € 70,20<br>VAT escluded<br>Shipping to be calculed<br>Delivery from 8 to 15 days |
| TCF043-000640 | Smooth stainless steel wall shelf with<br>backsplash, 3 brackets and 3 racks, Weight 5 Kg,<br>dim.mm.1600x300x40h. | € 80,60<br>VAT escluded<br>Shipping to be calculed<br>Delivery from 8 to 15 days |
| TCF043-000650 | Smooth stainless steel wall shelf with<br>backsplash, 4 brackets and 4 racks, Weight 5 Kg,<br>dim.mm.1800x300x40h. | € 91,00<br>VAT escluded<br>Shipping to be calculed<br>Delivery from 8 to 15 days |
| TCF043-000660 | Smooth stainless steel wall shelf with<br>backsplash, 4 brackets and 4 racks, Weight 5 Kg,<br>dim.mm.2000x300x40h. | € 106,60<br>VAT escluded<br>Shipping to be calculed                              |