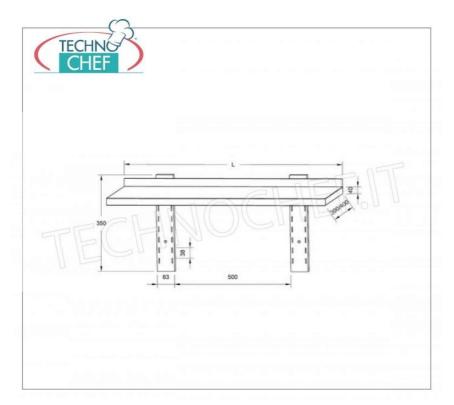

Services and Technologies for professional catering since 1973

| TT            |                                                                                                                    |                                                                                  |
|---------------|--------------------------------------------------------------------------------------------------------------------|----------------------------------------------------------------------------------|
| TCF043-000620 | Smooth stainless steel wall shelf with<br>backsplash, 3 brackets and 3 racks, Weight 4 kg,<br>dim.mm.1200x300x40h. | € 65,00<br>VAT escluded<br>Shipping to be calculed<br>Delivery from 8 to 15 days |
| TCF043-000630 | Smooth stainless steel wall shelf with<br>backsplash, 3 brackets and 3 racks, Weight 4 kg,<br>dim.mm.1400x300x40h. | € 70,20<br>VAT escluded<br>Shipping to be calculed<br>Delivery from 8 to 15 days |
| TCF043-000640 | Smooth stainless steel wall shelf with<br>backsplash, 3 brackets and 3 racks, Weight 5 Kg,<br>dim.mm.1600x300x40h. | € 80,60<br>VAT escluded<br>Shipping to be calculed<br>Delivery from 8 to 15 days |
| TCF043-000650 | Smooth stainless steel wall shelf with<br>backsplash, 4 brackets and 4 racks, Weight 5 Kg,<br>dim.mm.1800x300x40h. | € 91,00<br>VAT escluded<br>Shipping to be calculed<br>Delivery from 8 to 15 days |
| TCF043-000660 | Smooth stainless steel wall shelf with<br>backsplash, 4 brackets and 4 racks, Weight 5 Kg,<br>dim.mm.2000x300x40h. | € 106,60<br>VAT escluded<br>Shipping to be calculed                              |