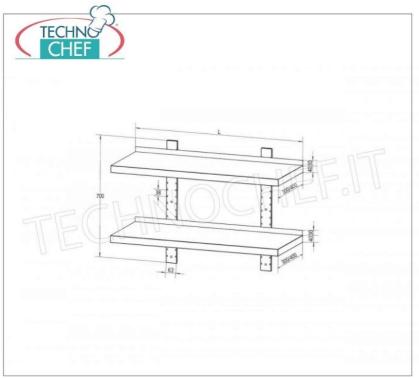

Services and Technologies for professional catering since 1973

| TT            |                                                                                                                    |                                                                                  |
|---------------|--------------------------------------------------------------------------------------------------------------------|----------------------------------------------------------------------------------|
| TCF043-000620 | Smooth stainless steel wall shelf with<br>backsplash, 3 brackets and 3 racks, Weight 4 kg,<br>dim.mm.1200x300x40h. | € 65,00<br>VAT escluded<br>Shipping to be calculed<br>Delivery from 8 to 15 days |
| TCF043-000630 | Smooth stainless steel wall shelf with<br>backsplash, 3 brackets and 3 racks, Weight 4 kg,<br>dim.mm.1400x300x40h. | € 70,20<br>VAT escluded<br>Shipping to be calculed<br>Delivery from 8 to 15 days |
| TCF043-000640 | Smooth stainless steel wall shelf with<br>backsplash, 3 brackets and 3 racks, Weight 5 Kg,<br>dim.mm.1600x300x40h. | € 80,60<br>VAT escluded<br>Shipping to be calculed<br>Delivery from 8 to 15 days |
| TCF043-000650 | Smooth stainless steel wall shelf with<br>backsplash, 4 brackets and 4 racks, Weight 5 Kg,<br>dim.mm.1800x300x40h. | € 91,00<br>VAT escluded<br>Shipping to be calculed<br>Delivery from 8 to 15 days |
| TCF043-000660 | Smooth stainless steel wall shelf with<br>backsplash, 4 brackets and 4 racks, Weight 5 Kg,<br>dim.mm.2000x300x40h. | € 106,60<br>VAT escluded<br>Shipping to be calculed                              |