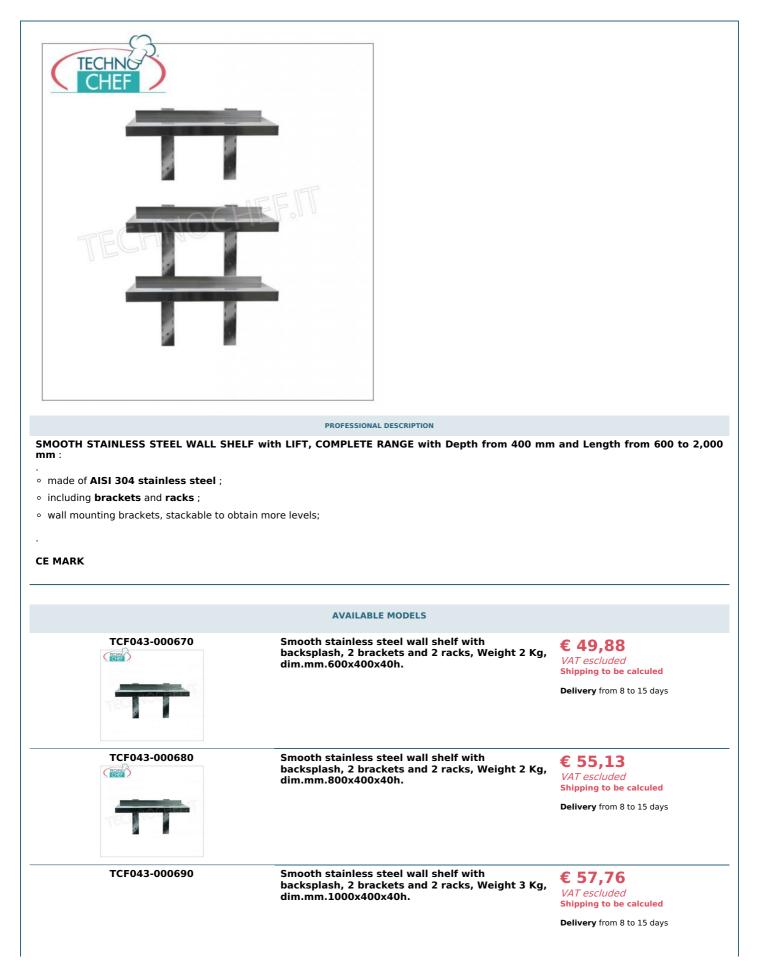

Services and Technologies for professional catering since 1973

| Smooth stainless steel wall shelf with<br>backsplash, 3 brackets and 3 racks, Weight 4 Kg,<br>dim.mm.1200x400x40h. | € 75,40<br>VAT escluded<br>Shipping to be calculed<br>Delivery from 8 to 15 days                                                                                                                                                                                                                                                                                                                                                                                                                                                                                                                                                                                                                                                                                |
|--------------------------------------------------------------------------------------------------------------------|-----------------------------------------------------------------------------------------------------------------------------------------------------------------------------------------------------------------------------------------------------------------------------------------------------------------------------------------------------------------------------------------------------------------------------------------------------------------------------------------------------------------------------------------------------------------------------------------------------------------------------------------------------------------------------------------------------------------------------------------------------------------|
| Smooth stainless steel wall shelf with<br>backsplash, 3 brackets and 3 racks, Weight 4 kg,<br>dim.mm.1400x400x40h. | € 80,60<br>VAT escluded<br>Shipping to be calculed<br>Delivery from 8 to 15 days                                                                                                                                                                                                                                                                                                                                                                                                                                                                                                                                                                                                                                                                                |
| Smooth stainless steel wall shelf with<br>backsplash, 3 brackets and 3 racks, Weight 5 Kg,<br>dim.mm.1600x400x40h. | € 96,20<br>VAT escluded<br>Shipping to be calculed<br>Delivery from 8 to 15 days                                                                                                                                                                                                                                                                                                                                                                                                                                                                                                                                                                                                                                                                                |
| Smooth stainless steel wall shelf with<br>backsplash, 4 brackets and 4 racks, Weight 5 Kg,<br>dim.mm.1800x400x40h. | € 101,40<br>VAT escluded<br>Shipping to be calculed<br>Delivery from 8 to 15 days                                                                                                                                                                                                                                                                                                                                                                                                                                                                                                                                                                                                                                                                               |
| Smooth stainless steel wall shelf with<br>backsplash, 4 brackets and 4 racks, Weight 5 Kg,<br>dim.mm.2000x400x40h. | € 119,60<br>VAT escluded<br>Shipping to be calculed                                                                                                                                                                                                                                                                                                                                                                                                                                                                                                                                                                                                                                                                                                             |
|                                                                                                                    | backsplash, 3 brackets and 3 racks, Weight 4 Kg, dim.mm.1200x400x40h.   Smooth stainless steel wall shelf with backsplash, 3 brackets and 3 racks, Weight 4 kg, dim.mm.1400x400x40h.   Smooth stainless steel wall shelf with backsplash, 3 brackets and 3 racks, Weight 5 Kg, dim.mm.1600x400x40h.   Smooth stainless steel wall shelf with backsplash, 3 brackets and 3 racks, Weight 5 Kg, dim.mm.1600x400x40h.   Smooth stainless steel wall shelf with backsplash, 4 brackets and 4 racks, Weight 5 Kg, dim.mm.1800x400x40h.   Smooth stainless steel wall shelf with backsplash, 4 brackets and 4 racks, Weight 5 Kg, dim.mm.1800x400x40h.   Smooth stainless steel wall shelf with backsplash, 4 brackets and 4 racks, Weight 5 Kg, dim.mm.1800x400x40h. |