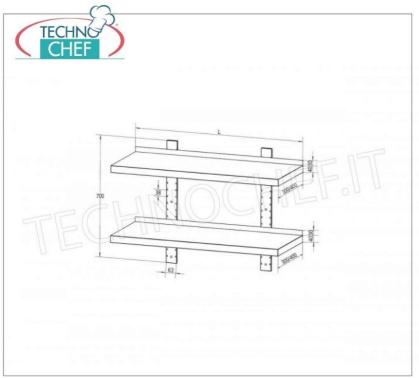

Services and Technologies for professional catering since 1973

| Smooth stainless steel wall shelf with<br>backsplash, 3 brackets and 3 racks, Weight 4 Kg,<br>dim.mm.1200x400x40h. | € 75,40<br>VAT escluded<br>Shipping to be calculed<br>Delivery from 8 to 15 days                                                                                                                                                                                                                                                                                                                                                                                                                                                                                                                                                                                                                                                                                |
|--------------------------------------------------------------------------------------------------------------------|-----------------------------------------------------------------------------------------------------------------------------------------------------------------------------------------------------------------------------------------------------------------------------------------------------------------------------------------------------------------------------------------------------------------------------------------------------------------------------------------------------------------------------------------------------------------------------------------------------------------------------------------------------------------------------------------------------------------------------------------------------------------|
| Smooth stainless steel wall shelf with<br>backsplash, 3 brackets and 3 racks, Weight 4 kg,<br>dim.mm.1400x400x40h. | € 80,60<br>VAT escluded<br>Shipping to be calculed<br>Delivery from 8 to 15 days                                                                                                                                                                                                                                                                                                                                                                                                                                                                                                                                                                                                                                                                                |
| Smooth stainless steel wall shelf with<br>backsplash, 3 brackets and 3 racks, Weight 5 Kg,<br>dim.mm.1600x400x40h. | € 96,20<br>VAT escluded<br>Shipping to be calculed<br>Delivery from 8 to 15 days                                                                                                                                                                                                                                                                                                                                                                                                                                                                                                                                                                                                                                                                                |
| Smooth stainless steel wall shelf with<br>backsplash, 4 brackets and 4 racks, Weight 5 Kg,<br>dim.mm.1800x400x40h. | € 101,40<br>VAT escluded<br>Shipping to be calculed<br>Delivery from 8 to 15 days                                                                                                                                                                                                                                                                                                                                                                                                                                                                                                                                                                                                                                                                               |
| Smooth stainless steel wall shelf with<br>backsplash, 4 brackets and 4 racks, Weight 5 Kg,<br>dim.mm.2000x400x40h. | € 119,60<br>VAT escluded<br>Shipping to be calculed                                                                                                                                                                                                                                                                                                                                                                                                                                                                                                                                                                                                                                                                                                             |
|                                                                                                                    | backsplash, 3 brackets and 3 racks, Weight 4 Kg, dim.mm.1200x400x40h.   Smooth stainless steel wall shelf with backsplash, 3 brackets and 3 racks, Weight 4 kg, dim.mm.1400x400x40h.   Smooth stainless steel wall shelf with backsplash, 3 brackets and 3 racks, Weight 5 Kg, dim.mm.1600x400x40h.   Smooth stainless steel wall shelf with backsplash, 3 brackets and 3 racks, Weight 5 Kg, dim.mm.1600x400x40h.   Smooth stainless steel wall shelf with backsplash, 4 brackets and 4 racks, Weight 5 Kg, dim.mm.1800x400x40h.   Smooth stainless steel wall shelf with backsplash, 4 brackets and 4 racks, Weight 5 Kg, dim.mm.1800x400x40h.   Smooth stainless steel wall shelf with backsplash, 4 brackets and 4 racks, Weight 5 Kg, dim.mm.1800x400x40h. |