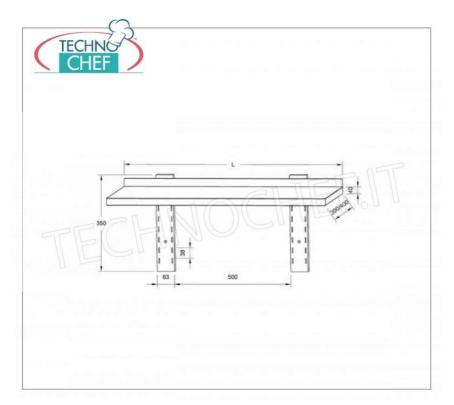

Services and Technologies for professional catering since 1973

| Smooth stainless steel wall shelf with<br>backsplash, 3 brackets and 3 racks, Weight 4 Kg,<br>dim.mm.1200x400x40h. | € 75,40<br>VAT escluded<br>Shipping to be calculed<br>Delivery from 8 to 15 days                                                                                                                                                                                                                                                                                                                                                                                                                                                                                                                                                                                                                                                                                |
|--------------------------------------------------------------------------------------------------------------------|-----------------------------------------------------------------------------------------------------------------------------------------------------------------------------------------------------------------------------------------------------------------------------------------------------------------------------------------------------------------------------------------------------------------------------------------------------------------------------------------------------------------------------------------------------------------------------------------------------------------------------------------------------------------------------------------------------------------------------------------------------------------|
| Smooth stainless steel wall shelf with<br>backsplash, 3 brackets and 3 racks, Weight 4 kg,<br>dim.mm.1400x400x40h. | € 80,60<br>VAT escluded<br>Shipping to be calculed<br>Delivery from 8 to 15 days                                                                                                                                                                                                                                                                                                                                                                                                                                                                                                                                                                                                                                                                                |
| Smooth stainless steel wall shelf with<br>backsplash, 3 brackets and 3 racks, Weight 5 Kg,<br>dim.mm.1600x400x40h. | € 96,20<br>VAT escluded<br>Shipping to be calculed<br>Delivery from 8 to 15 days                                                                                                                                                                                                                                                                                                                                                                                                                                                                                                                                                                                                                                                                                |
| Smooth stainless steel wall shelf with<br>backsplash, 4 brackets and 4 racks, Weight 5 Kg,<br>dim.mm.1800x400x40h. | € 101,40<br>VAT escluded<br>Shipping to be calculed<br>Delivery from 8 to 15 days                                                                                                                                                                                                                                                                                                                                                                                                                                                                                                                                                                                                                                                                               |
| Smooth stainless steel wall shelf with<br>backsplash, 4 brackets and 4 racks, Weight 5 Kg,<br>dim.mm.2000x400x40h. | € 119,60<br>VAT escluded<br>Shipping to be calculed                                                                                                                                                                                                                                                                                                                                                                                                                                                                                                                                                                                                                                                                                                             |
|                                                                                                                    | backsplash, 3 brackets and 3 racks, Weight 4 Kg, dim.mm.1200x400x40h.   Smooth stainless steel wall shelf with backsplash, 3 brackets and 3 racks, Weight 4 kg, dim.mm.1400x400x40h.   Smooth stainless steel wall shelf with backsplash, 3 brackets and 3 racks, Weight 5 Kg, dim.mm.1600x400x40h.   Smooth stainless steel wall shelf with backsplash, 3 brackets and 3 racks, Weight 5 Kg, dim.mm.1600x400x40h.   Smooth stainless steel wall shelf with backsplash, 4 brackets and 4 racks, Weight 5 Kg, dim.mm.1800x400x40h.   Smooth stainless steel wall shelf with backsplash, 4 brackets and 4 racks, Weight 5 Kg, dim.mm.1800x400x40h.   Smooth stainless steel wall shelf with backsplash, 4 brackets and 4 racks, Weight 5 Kg, dim.mm.1800x400x40h. |