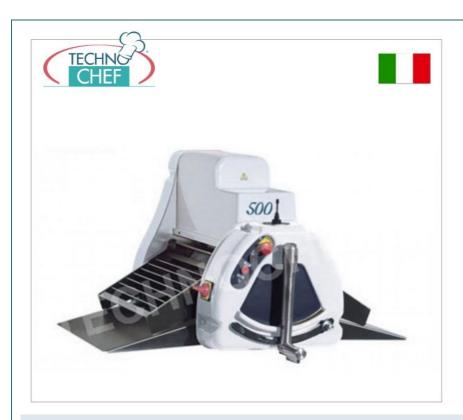

# MANUAL COUNTERTOP SHEETER WITHOUT BELTS:

- o cylinder width 500 mm, roller diameter 70 mm,
- $\circ\;$  oil bath gear transmissions with gear motor,
- ideal for manual lamination of all types of pasta,
- $\circ\;$  belt movement controls with joystick lever,
- Removable stainless steel service shelves on both sides.

### Supplied:

 $\circ$  1 flour tray.