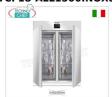

#### TCF18-ALL1500INOXS

SEASONING CONSERVATOR FOR SALAMI IN STEEL, 2 DOORS, max. capacity 200 Kg

€ 7.874,62

VAT escluded

Shipping to be calculed

**Delivery** from 15 to 25 days

#### TCF18-STGALL1500GLASSS

SEASONING CONSERVATOR FOR SALAMI IN STEEL, 2 GLASS DOORS, max. capacity 200 Kg

€ 8.374,51

VAT escluded

Shipping to be calculed

**Delivery** from 15 to 25 days