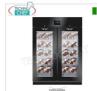

#### TCF18-ALL1500BLACKF

SEASONING CONSERVATOR FOR SALAMI IN BLACK STEEL, 2 GLASS DOORS, max. capacity 200 Kg

€ 8.969,76

VAT escluded

Shipping to be calculed

**Delivery** from 15 to 25 days