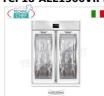

#### TCF18-ALL1500VIPS

SEASONING CONSERVATOR FOR SALAMI IN STEEL, 2 GLASS DOORS, max. capacity 200 Kg

€ 8.872,91

VAT escluded

Shipping to be calculed

**Delivery** from 15 to 25 days