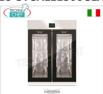

#### TCF18-ALL700BLACKF

# SEASONING CONSERVATOR FOR SALAMI IN BLACK STEEL, 1 GLASS DOOR, max. 100 Kg

€ 6.520,21

VAT escluded

Shipping to be calculed

**Delivery** from 15 to 25 days