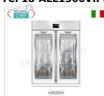

### TCF18-STGALL1500GLASSS

SEASONING CONSERVATOR FOR SALAMI IN STEEL, 2 GLASS DOORS, max. capacity 200 Kg

€ 8.374,51

VAT escluded

Shipping to be calculed

**Delivery** from 15 to 25 days

### TCF18-ALL1500VIPS

SEASONING CONSERVATOR FOR SALAMI IN STEEL, 2 GLASS DOORS, max. capacity 200 Kg

€ 8.872,91

VAT escluded

Shipping to be calculed

**Delivery** from 15 to 25 days