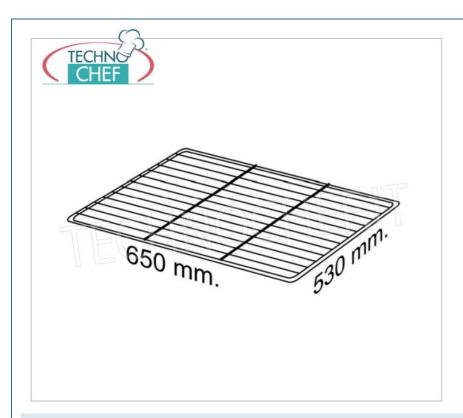

## PROFESSIONAL DESCRIPTION

| CODE         | DESCRIPTION                          | PRICE/DELIVERY                                 |
|--------------|--------------------------------------|------------------------------------------------|
| TCF18-PA0002 | Stainless steel grid, dim.mm.650x530 | € 50,76  VAT escluded  Shipping to be calculed |
|              |                                      | <b>Delivery</b> from 4 to 9 days               |