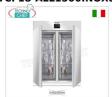

### TCF18-ALL1500INOXS

SEASONING CONSERVATOR FOR SALAMI IN STEEL, 2 DOORS, max. capacity 200 Kg

€ 7.874,62

VAT escluded

Shipping to be calculed

**Delivery** from 15 to 25 days

### TCF18-STGALL1500GLASSS

SEASONING CONSERVATOR FOR SALAMI IN STEEL, 2 GLASS DOORS, max. capacity 200 Kg

€ 8.374,51

VAT escluded

Shipping to be calculed

**Delivery** from 15 to 25 days

### TCF18-ALL1500VIPS

SEASONING CONSERVATOR FOR SALAMI IN STEEL, 2 GLASS DOORS, max. capacity 200 Kg

€ 8.872,91

VAT escluded

Shipping to be calculed

**Delivery** from 15 to 25 days

### TCF18-ALL1500BLACKF

SEASONING CONSERVATOR FOR SALAMI IN BLACK STEEL, 2 GLASS DOORS, max. capacity 200 Kg

€ 8.969,76

VAT escluded

Shipping to be calculed

**Delivery** from 15 to 25 days