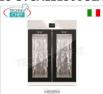

### TCF18-ALL1500BLACKF

SEASONING CONSERVATOR FOR SALAMI IN BLACK STEEL, 2 GLASS DOORS, max. capacity 200 Kg

€ 8.969,76

VAT escluded

Shipping to be calculed

**Delivery** from 15 to 25 days