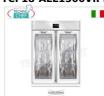

# TCF18-ALL1500INOXS

SEASONING CONSERVATOR FOR SALAMI IN STEEL, 2 DOORS, max. capacity 200 Kg

€ 7.874,62

VAT escluded

Shipping to be calculed

**Delivery** from 15 to 25 days

# TCF18-STGALL1500GLASSS

SEASONING CONSERVATOR FOR SALAMI IN STEEL, 2 GLASS DOORS, max. capacity 200 Kg

€ 8.374,51

VAT escluded

Shipping to be calculed

**Delivery** from 15 to 25 days

# TCF18-ALL1500VIPS

SEASONING CONSERVATOR FOR SALAMI IN STEEL, 2 GLASS DOORS, max. capacity 200 Kg

€ 8.872,91

VAT escluded

Shipping to be calculed

**Delivery** from 15 to 25 days

# TCF18-ALL1500BLACKF

SEASONING CONSERVATOR FOR SALAMI IN BLACK STEEL, 2 GLASS DOORS, max. capacity 200 Kg

€ 8.969,76

VAT escluded

Shipping to be calculed

**Delivery** from 15 to 25 days