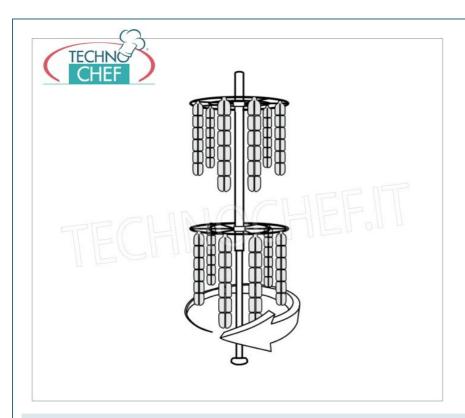

# PROFESSIONAL DESCRIPTION

| CODE         | DESCRIPTION             | PRICE/DELIVERY                                    |
|--------------|-------------------------|---------------------------------------------------|
| TCF18-PA2800 | Salami carousel 2 rings | € 1.321,29  VAT escluded  Shipping to be calculed |
|              |                         | <b>Delivery</b> from 4 to 9 days                  |