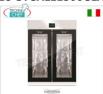

# TCF18-ALL1500INOXS

SEASONING CONSERVATOR FOR SALAMI IN STEEL, 2 DOORS, max. capacity 200 Kg

€ 7.874,62

VAT escluded

Shipping to be calculed

**Delivery** from 15 to 25 days

# TCF18-STGALL1500GLASSS

SEASONING CONSERVATOR FOR SALAMI IN STEEL, 2 GLASS DOORS, max. capacity 200 Kg

€ 8.374,51

VAT escluded

Shipping to be calculed

**Delivery** from 15 to 25 days

# TCF18-ALL1500VIPS

SEASONING CONSERVATOR FOR SALAMI IN STEEL, 2 GLASS DOORS, max. capacity 200 Kg

€ 8.872,91

VAT escluded

Shipping to be calculed

**Delivery** from 15 to 25 days

# TCF18-ALL1500BLACKF

SEASONING CONSERVATOR FOR SALAMI IN BLACK STEEL, 2 GLASS DOORS, max. capacity 200 Kg

€ 8.969,76

VAT escluded

Shipping to be calculed

**Delivery** from 15 to 25 days