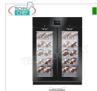

# TCF18-ALL1500INOXS

SEASONING CONSERVATOR FOR SALAMI IN STEEL, 2 DOORS, max. capacity 200 Kg

€ 7.874,62

VAT escluded

Shipping to be calculed

**Delivery** from 15 to 25 days

# TCF18-STGALL1500GLASSS

SEASONING CONSERVATOR FOR SALAMI IN STEEL, 2 GLASS DOORS, max. capacity 200 Kg

€ 8.374,51

VAT escluded

Shipping to be calculed

**Delivery** from 15 to 25 days

# TCF18-ALL1500VIPS

SEASONING CONSERVATOR FOR SALAMI IN STEEL, 2 GLASS DOORS, max. capacity 200 Kg

€ 8.872,91

VAT escluded

Shipping to be calculed

**Delivery** from 15 to 25 days

# TCF18-ALL1500BLACKF

SEASONING CONSERVATOR FOR SALAMI IN BLACK STEEL, 2 GLASS DOORS, max. capacity 200 Kg

€ 8.969,76

VAT escluded

Shipping to be calculed

**Delivery** from 15 to 25 days