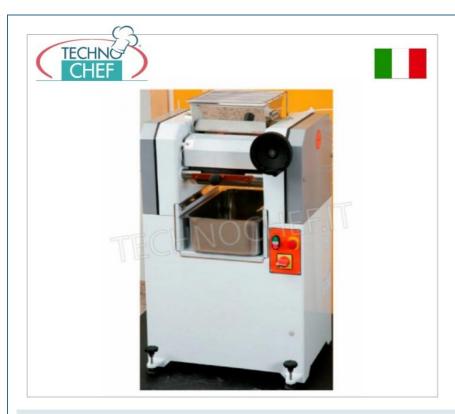

## 2-CYLINDER REFINER, on swivel wheels:

- $\circ \ \ \text{granite cylinders diameter 150 mm} \ , \ \text{length 290 mm} \ , \ \text{complete with 2 scraping blades and 1 product collection tray} \ ; \\$
- $\circ~$  THICKNESS adjustment between cylinders from: 0 to 9 mm
- $\circ~$  practical fastening system that makes cleaning the scraper blades very simple ;
- oil bath gears to ensure complete reliability;
- $\circ~$  reinforced steel sheet for the base and use of cast iron for the shoulders ;
- $\circ\,$  ideal for refining any pastry product, such as almonds, dried fruit and chocolate;
- $\circ\;$  equipped with swivel wheels.

## MADE IN ITALY

| CODE         | DESCRIPTION                                                                                                                                                                                  | PRICE/DELIVERY                                    |
|--------------|----------------------------------------------------------------------------------------------------------------------------------------------------------------------------------------------|---------------------------------------------------|
| CTRAF 150 2C | 2-cylinder granite refiner, diameter mm.150 and length mm.290, complete with 2 scraping blades and 1 product collection tray, V 380/3, Kw 1.47, Weight 220 Kg, dimensions mm. 680x670x1080 h | € 7.260,97  VAT escluded  Shipping to be calculed |
|              |                                                                                                                                                                                              | <b>Delivery</b> from 4 to 9 days                  |