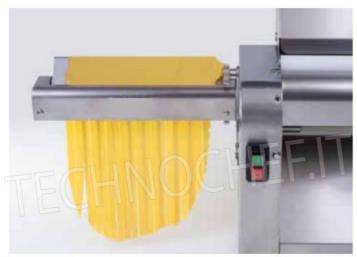

Services and Technologies for professional catering since 1973

Pappardelle (lasagnette) con taglio a passo irregolare come se fossero tagliate a mano

## PROFESSIONAL DESCRIPTION

| CODE       | DESCRIPTION                                                | PRICE/DELIVERY                                                             |
|------------|------------------------------------------------------------|----------------------------------------------------------------------------|
| IG-TSIGF05 | Pasta cutter tool with cutting width 12 mm -<br>LASAGNETTE | € 310,28  VAT escluded  Shipping to be calculed  Delivery from 4 to 9 days |