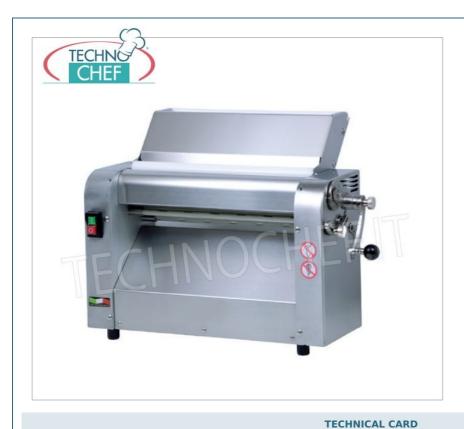

# Professional COUNTER SHEETER with 320 mm SMOOTH or ROUGH STAINLESS STEEL ROLLERS and DOUBLE MOUTH for DOUGH INSERTION :

- Built entirely in 18/10 stainless steel , it is ideal for fresh pasta laboratories , restaurants , pizzerias and pastry shops , it allows the creation of sheets for fresh pasta, pastry shops and pizzerias;
- $\circ \ \ \text{It has a pair of solid polished stainless steel rollers} \ \text{for uniform rolling even with very thin thicknesses} \ ;$
- $\circ \ \ \mbox{Equipped with standard sheet cutter attachment;}$
- $\circ~$  The strong points of this innovative machine are the following :
- COMPACT for minimal space on the workbench;
- Roller diameter 60 mm;
- ROBUSTNESS and mechanical precision all MADE IN ITALY;
- Electrical **SIMPLICITY** for maximum reliability;
- **SIMPLE** disassembly of the dough introduction chute and drive rollers for convenient and effective cleaning of the machine;
- SPEED of total extraction of the "dough scrapers" which allows for thorough daily cleaning and very simple replacement of the same;
- Absolute operator **SAFETY** thanks to a patented solution that allows the introduction of the dough up to a thickness of 40 mm. This patented system.

## TECHNICAL DATA:

- Roller dimensions: DIAMETER 60 mm LENGTH 320 mm
- Roller opening: 0 15 mm .
- Maximum insertable dough thickness: 40 mm
- Adjustment: MICROMETRIC GEAR

### IG-3200/LM32

Pasta sheeter with 1 pair of smooth stainless steel rollers 320 mm long, V.230/1, Kw.0.37, Weight 43 Kg, dim.mm.550x303x466h

€ 2.418,66 VAT escluded Shipping to be calculed

**Delivery** from 4 to 9 days

IG-3200/LM32R

Pasta sheeter with 1 pair of 320 mm long rough stainless steel rollers, V.230/1, Kw.0.37, Weight 43 Kg, dim.mm.550x303x466h

€ 2.668,00 VAT escluded Shipping to be calculed

**Delivery** from 4 to 9 days