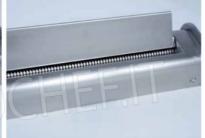

### Accessories/Options:

• SHEET CUTTER CUTTING WIDTH 2 MM. - TAGLIOLINI

- SHEET CUTTER CUTTING WIDTH 4 MM. TRINETTE
- SHEET CUTTER CUTTING WIDTH 6.5 MM. FETTUCCINE
- SHEET CUTTER CUTTING WIDTH 12 MM. LASAGNETTE

# **LEAF CUTTER, CUT WIDTH 2 MM. - TAGLIOLINI**

DESCRIPTION

PRICE/DELIVERY

€ 310,28 VAT escluded Shipping to be calculed

Delivery from 4 to 9 days

**LEAF CUTTER WIDTH CUT 4 MM. - TRENETTE** 

€ 310,28

VAT escluded Shipping to be calculed

# ACCESSORI TAGLIASOFLIA

Pappardelle (lasagnette) con taglio a passo irregolare come se fossero tagliate a mano irregolare come se fossero tagliate a mano

Trenette con taglio a passo irregolare come se fossero tagliate a mano Tagliolino con passo regolare