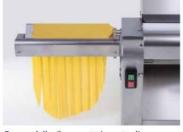

# **LEAF CUTTER, CUT WIDTH 2 MM. - TAGLIOLINI**

DESCRIPTION

PRICE/DELIVERY

€ 310,28 VAT escluded Shipping to be calculed

Delivery from 4 to 9 days

**LEAF CUTTER WIDTH CUT 4 MM. - TRENETTE** 

€ 310,28

VAT escluded Shipping to be calculed