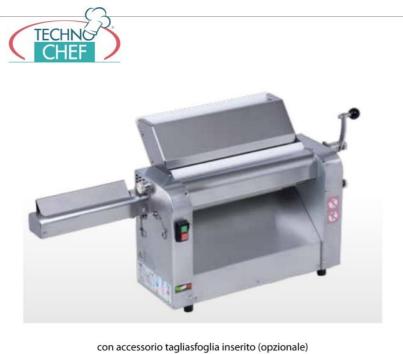

### Accessories/Options:

• SHEET CUTTER CUTTING WIDTH 2 MM. - TAGLIOLINI

- SHEET CUTTER CUTTING WIDTH 4 MM. TRINETTE
- SHEET CUTTER CUTTING WIDTH 6.5 MM. FETTUCCINE
- SHEET CUTTER CUTTING WIDTH 12 MM. LASAGNETTE

Tagliasfoglia inox con aggancio e sgancio rapido larghezza utile mm. 260, sponda di **appoggio** per facilitare l'imbocco sfoglia, ottenendo così una maggior produzione. (OPZIONALE)