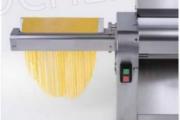

## **IG-TSIGF04**

**LEAF CUTTER CUT WIDTH 6.5 MM. - FETTUCCINE** 

€ 310,28

VAT escluded Shipping to be calculed

**Delivery** from 4 to 9 days