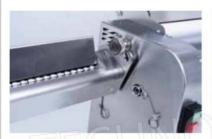

# Professional COUNTER SHEETER with 320 mm SMOOTH or ROUGH STAINLESS STEEL ROLLERS and DOUBLE MOUTH for DOUGH INSERTION :

- Built entirely in 18/10 stainless steel , it is ideal for fresh pasta laboratories , restaurants , pizzerias and pastry shops , it allows the creation of sheets for fresh pasta, pastry shops and pizzerias;
- $\circ \ \ \text{It has a pair of solid polished stainless steel rollers} \ \text{for uniform rolling even with very thin thicknesses} \ ;$
- $\circ \ \ \mbox{Equipped with standard sheet cutter attachment;}$
- $\circ~$  The strong points of this innovative machine are the following :
- COMPACT for minimal space on the workbench;
- Roller diameter 60 mm;
- ROBUSTNESS and mechanical precision all MADE IN ITALY;
- Electrical **SIMPLICITY** for maximum reliability;
- **SIMPLE** disassembly of the dough introduction chute and drive rollers for convenient and effective cleaning of the machine;
- SPEED of total extraction of the "dough scrapers" which allows for thorough daily cleaning and very simple replacement of the same;
- Absolute operator **SAFETY** thanks to a patented solution that allows the introduction of the dough up to a thickness of 40 mm. This patented system.

## TECHNICAL DATA:

- Roller dimensions: DIAMETER 60 mm LENGTH 320 mm
- Roller opening: 0 15 mm .
- Maximum insertable dough thickness: 40 mm
- Adjustment: MICROMETRIC GEAR

# **IG-TSIGF05**

**LEAF CUTTER, CUT WIDTH 12 MM. - LASAGNETTE** 

€ 310,28 VAT escluded Shipping to be calculed

Delivery from 4 to 9 days

Sistema rapido di aggancio e sgancio accessori tagliasfoglia

Sistema di regolazione micrometrico ad ingranaggi con indicatore di apertura e chiusura rulli