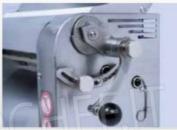

# **IG-TSIGF05**

**LEAF CUTTER, CUT WIDTH 12 MM. - LASAGNETTE** 

€ 310,28 VAT escluded Shipping to be calculed

Delivery from 4 to 9 days

Sistema rapido di aggancio e sgancio accessori tagliasfoglia

Sistema di regolazione micrometrico ad ingranaggi con indicatore di apertura e chiusura rulli