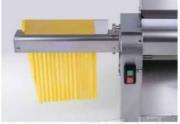

# **IG-TSIGF05**

**LEAF CUTTER, CUT WIDTH 12 MM. - LASAGNETTE** 

€ 310,28 VAT escluded Shipping to be calculed

Delivery from 4 to 9 days

Sistema rapido di aggancio e sgancio accessori tagliasfoglia

Sistema di regolazione micrometrico ad ingranaggi con indicatore di apertura e chiusura rulli