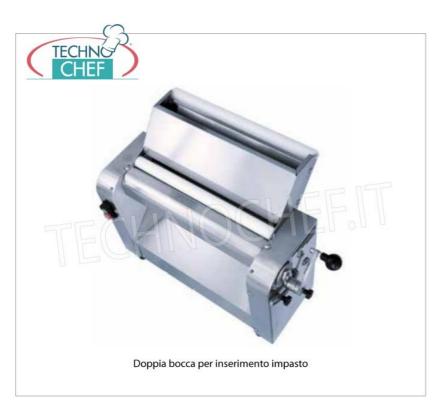

# Professional COUNTER SHEETER with 320 mm SMOOTH or ROUGH STAINLESS STEEL ROLLERS and DOUBLE MOUTH for DOUGH INSERTION :

- Built entirely in 18/10 stainless steel , it is ideal for fresh pasta laboratories , restaurants , pizzerias and pastry shops , it allows the creation of sheets for fresh pasta, pastry shops and pizzerias;
- $\circ \ \ \text{It has a pair of solid polished stainless steel rollers} \ \text{for uniform rolling even with very thin thicknesses} \ ;$
- $\circ \ \ \mbox{Equipped with standard sheet cutter attachment;}$
- $\circ~$  The strong points of this innovative machine are the following :
- COMPACT for minimal space on the workbench;
- Roller diameter 60 mm;
- ROBUSTNESS and mechanical precision all MADE IN ITALY;
- Electrical **SIMPLICITY** for maximum reliability;
- **SIMPLE** disassembly of the dough introduction chute and drive rollers for convenient and effective cleaning of the machine;
- SPEED of total extraction of the "dough scrapers" which allows for thorough daily cleaning and very simple replacement of the same;
- Absolute operator **SAFETY** thanks to a patented solution that allows the introduction of the dough up to a thickness of 40 mm. This patented system.

## TECHNICAL DATA:

- Roller dimensions: DIAMETER 60 mm LENGTH 320 mm
- Roller opening: 0 15 mm .
- Maximum insertable dough thickness: 40 mm
- Adjustment: MICROMETRIC GEAR