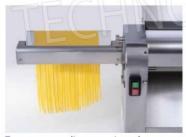

# **LEAF CUTTER, CUT WIDTH 2 MM. - TAGLIOLINI**

DESCRIPTION

PRICE/DELIVERY

€ 310,28 VAT escluded Shipping to be calculed

Delivery from 4 to 9 days

**LEAF CUTTER WIDTH CUT 4 MM. - TRENETTE** 

€ 310,28

VAT escluded Shipping to be calculed