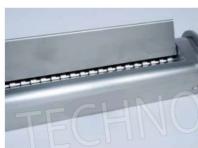

### Accessories/Options:

• SHEET CUTTER CUTTING WIDTH 2 MM. - TAGLIOLINI

- SHEET CUTTER CUTTING WIDTH 4 MM. TRINETTE
- SHEET CUTTER CUTTING WIDTH 6.5 MM. FETTUCCINE
- SHEET CUTTER CUTTING WIDTH 12 MM. LASAGNETTE

# **LEAF CUTTER, CUT WIDTH 2 MM. - TAGLIOLINI**

DESCRIPTION

PRICE/DELIVERY

€ 310,28 VAT escluded Shipping to be calculed

Delivery from 4 to 9 days

**LEAF CUTTER WIDTH CUT 4 MM. - TRENETTE** 

€ 310,28

VAT escluded Shipping to be calculed

# ACCESSORI TAGLIASOFLIA

Pappardelle (lasagnette) con taglio a passo irregolare come se fossero tagliate a mano irregolare come se fossero tagliate a mano

Trenette con taglio a passo irregolare come se fossero tagliate a mano Tagliolino con passo regolare