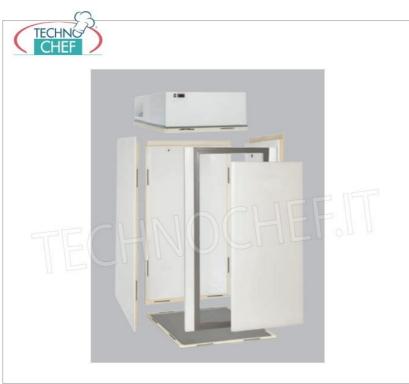

# FREEZER-FREEZER MINICELLA, Temp.-18°/-20°C, lt.1400 :

- $\circ~$  Designed to satisfy any type of fast preservation requirement ;
- Its **small dimensions**, **base 100x100 cm and 212 cm high**, **make it easily positionable in any place**, even the narrowest. The different possible setups and the great ease of loading make it a practical and functional tool for every occasion and use;
- Composed of a stainless steel floor, door with automatic closing, ceiling monobloc with automatic evaporation of condensation water, fixed on the roof panel;
- Working temperature: -18°/-20°C;
- Net capacity 1,400 litres;
- $\circ$  Insulation thickness 60 mm;
- Ventilated refrigeration;
- Refrigerant gas R404A;
- Testing °C/RH +43/65%;
- $\circ~$  Completely removable , it is made up of 6 panels with hook fixing ;
- $\circ~$  Delivered as standard assembled and ready for installation;
- On request it can be supplied disassembled on a pallet.