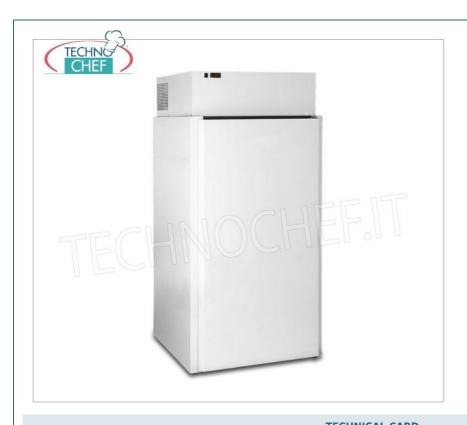

# FREEZER-FREEZER MINICELLA, Temp.-18°/-20°C, lt.1400 :

- $\circ~$  Designed to satisfy any type of fast preservation requirement ;
- Its **small dimensions**, **base 100x100 cm and 212 cm high**, **make it easily positionable in any place**, even the narrowest. The different possible setups and the great ease of loading make it a practical and functional tool for every occasion and use;
- Composed of a stainless steel floor, door with automatic closing, ceiling monobloc with automatic evaporation of condensation water, fixed on the roof panel;
- Working temperature: -18°/-20°C;
- Net capacity 1,400 litres;
- $\circ$  Insulation thickness 60 mm;
- Ventilated refrigeration;
- Refrigerant gas R404A;
- Testing °C/RH +43/65%;
- $\circ~$  Completely removable , it is made up of 6 panels with hook fixing ;
- $\circ~$  Delivered as standard assembled and ready for installation;
- On request it can be supplied disassembled on a pallet.

Services and Technologies for professional catering since 1973

| TECHNICAL CARD            |          |  |
|---------------------------|----------|--|
| power supply              | Monofase |  |
| Volts                     | V 230/1  |  |
| frequency (Hz)            | 50       |  |
| motor power capacity (Kw) | 0,7      |  |
| net weight (Kg)           | 190      |  |
| breadth (mm)              | 1000     |  |
| depth (mm)                | 1000     |  |
| height (mm)               | 2120     |  |
|                           |          |  |