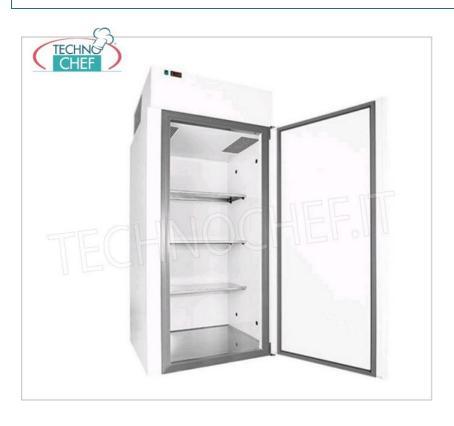

### Supplied

• n°3 shelves in white non-toxic pre-painted sheet metal 880x490 mm.

# FREEZER-FREEZER MINICELLA, Temp.-18°/-20°C, lt.1400 :

- $\circ~$  Designed to satisfy any type of fast preservation requirement ;
- Its **small dimensions**, **base 100x100 cm and 212 cm high**, **make it easily positionable in any place**, even the narrowest. The different possible setups and the great ease of loading make it a practical and functional tool for every occasion and use;
- Composed of a stainless steel floor, door with automatic closing, ceiling monobloc with automatic evaporation of condensation water, fixed on the roof panel;
- Working temperature: -18°/-20°C;
- Net capacity 1,400 litres;
- $\circ$  Insulation thickness 60 mm;
- Ventilated refrigeration;
- Refrigerant gas R404A;
- Testing °C/RH +43/65%;
- $\circ~$  Completely removable , it is made up of 6 panels with hook fixing ;
- $\circ~$  Delivered as standard assembled and ready for installation;
- On request it can be supplied disassembled on a pallet.