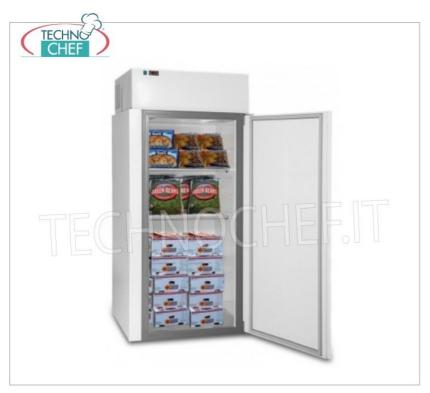

# FREEZER-FREEZER MINICELLA, Temp.-18°/-20°C, lt.1400 :

- $\circ~$  Designed to satisfy any type of fast preservation requirement ;
- Its **small dimensions**, **base 100x100 cm and 212 cm high**, **make it easily positionable in any place**, even the narrowest. The different possible setups and the great ease of loading make it a practical and functional tool for every occasion and use;
- Composed of a stainless steel floor, door with automatic closing, ceiling monobloc with automatic evaporation of condensation water, fixed on the roof panel;
- Working temperature: -18°/-20°C;
- Net capacity 1,400 litres;
- $\circ$  Insulation thickness 60 mm;
- Ventilated refrigeration;
- Refrigerant gas R404A;
- Testing °C/RH +43/65%;
- $\circ~$  Completely removable , it is made up of 6 panels with hook fixing ;
- $\circ~$  Delivered as standard assembled and ready for installation;
- On request it can be supplied disassembled on a pallet.

### Supplied

• n°3 shelves in white non-toxic pre-painted sheet metal 880x490 mm.