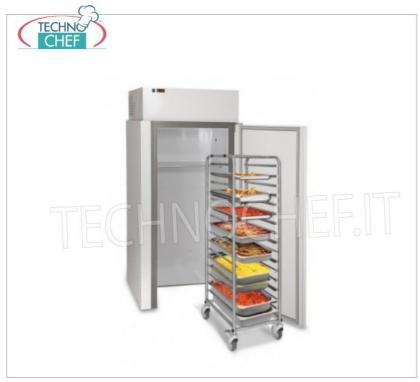

## Accessories/Options:

- $\circ~$  White pre-painted sheet metal shelf 880x490 mm ~
- Stainless Steel Meat Hook
- $\circ~$  Stainless steel trolley for 38 600x400 trays or 19 600x800 trays

# CE MARK MADE IN ITALY

| CODE          | DESCRIPTION                                                                                                                                                                                                                   | PRICE/DELIVERY                                                                  |
|---------------|-------------------------------------------------------------------------------------------------------------------------------------------------------------------------------------------------------------------------------|---------------------------------------------------------------------------------|
| TD-MC100WHITN | Mini refrigerator suitable for normal temperatures 0°/+10°C, made of white painted sheet metal, 60 mm thick, with stainless steel floor, 1 door, 3 internal shelves, V.230/1, Kw.0.57 , Weight 190 Kg, dim.mm.1000x1000x2120h | € 1.861,17<br>VAT escluded<br>Shipping to be calculed                           |
|               |                                                                                                                                                                                                                               | Delivery from 25 to 35 days                                                     |
|               | TECHNICAL CARD                                                                                                                                                                                                                |                                                                                 |
| CODE/PICTURES | DESCRIPTION                                                                                                                                                                                                                   | PRICE/DELIVERY                                                                  |
| TD-GANMC100   | Stainless steel hook for meat                                                                                                                                                                                                 | € 65,59<br>VAT escluded<br>Shipping to be calculed<br>Delivery from 4 to 9 days |
| TD-RIPMC100   | White pre-painted sheet metal shelf                                                                                                                                                                                           | € 141,97<br>VAT escluded<br>Shipping to be calculed                             |
| TECHNOCHEEIT  |                                                                                                                                                                                                                               | Delivery from 4 to 9 days                                                       |
| TD-CARTGMC100 | Stainless steel trolley for 38 600x400 trays or 19<br>600x800 trays                                                                                                                                                           | € 856,95<br>VAT escluded<br>Shipping to be calculed                             |
|               |                                                                                                                                                                                                                               | Delivery from 4 to 9 days                                                       |