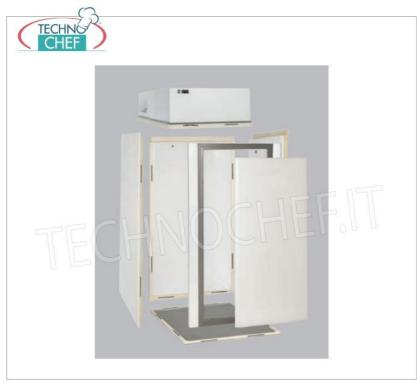

# MINIC REFRIGERATOR, Temp.0°/+10°C, lt.1400 :

- Designed to satisfy any type of fast preservation need ;
- Its small dimensions , base 100x100 cm and 212 cm high , make it easily positionable in any place , even the narrowest. The different possible setups and the great ease of loading make it a practical and functional tool for every occasion and use;
- Composed of a stainless steel floor , door with automatic closing 70x168 cm, ceiling unit with automatic evaporation of condensation water , fixed on the roof panel;
- Light hole;
- Working temperature: 0°/+10°C ;
- Net capacity 1,400 litres;
- Ventilated refrigeration ;
- Insulation thickness 60 mm ;
- Refrigerant gas R404A;
- Testing °C/RH +43/65%;
- $\circ~$  Completely removable , it is made up of 6 panels with hook fixing ;
- Delivered as standard assembled and ready for installation;
- On request it can be supplied disassembled on a pallet.