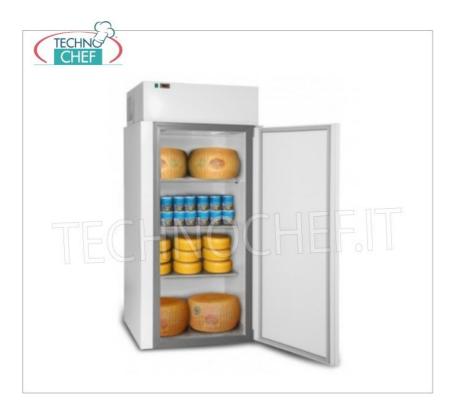

# MINIC REFRIGERATOR, Temp.0°/+10°C, lt.1400 :

- Designed to satisfy any type of fast preservation need ;
- Its small dimensions , base 100x100 cm and 212 cm high , make it easily positionable in any place , even the narrowest. The different possible setups and the great ease of loading make it a practical and functional tool for every occasion and use;
- Composed of a stainless steel floor , door with automatic closing 70x168 cm, ceiling unit with automatic evaporation of condensation water , fixed on the roof panel;
- Light hole;
- Working temperature: 0°/+10°C ;
- Net capacity 1,400 litres;
- Ventilated refrigeration ;
- Insulation thickness 60 mm ;
- Refrigerant gas R404A;
- Testing °C/RH +43/65%;
- $\circ~$  Completely removable , it is made up of 6 panels with hook fixing ;
- Delivered as standard assembled and ready for installation;
- On request it can be supplied disassembled on a pallet.

### Supplied :

 $\circ~$  n°3 shelves in white non-toxic pre-painted sheet metal 880x490 mm.

## Accessories/Options:

- $\circ~$  White pre-painted sheet metal shelf 880x490 mm ~
- Stainless Steel Meat Hook
- $\circ~$  Stainless steel trolley for 38 600x400 trays or 19 600x800 trays