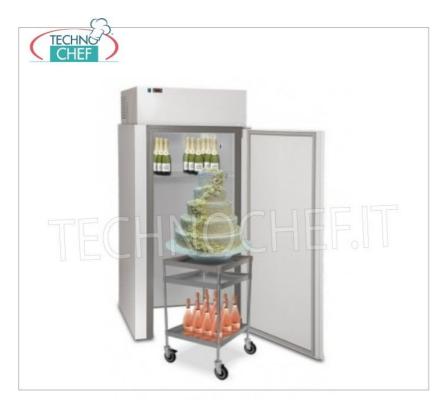

## Accessories/Options:

- $\circ~$  White pre-painted sheet metal shelf 880x490 mm ~
- Stainless Steel Meat Hook
- $\circ~$  Stainless steel trolley for 38 600x400 trays or 19 600x800 trays