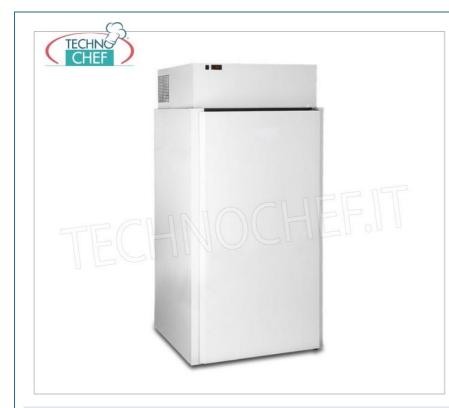

# MINIC REFRIGERATOR, Temp.0°/+10°C, lt.1400 :

- Designed to satisfy any type of fast preservation need ;
- Its small dimensions , base 100x100 cm and 212 cm high , make it easily positionable in any place , even the narrowest. The different possible setups and the great ease of loading make it a practical and functional tool for every occasion and use;
- Composed of a stainless steel floor , door with automatic closing 70x168 cm, ceiling unit with automatic evaporation of condensation water , fixed on the roof panel;
- Light hole;
- Working temperature: 0°/+10°C ;
- Net capacity 1,400 litres;
- Ventilated refrigeration ;
- Insulation thickness 60 mm ;
- Refrigerant gas R404A;
- Testing °C/RH +43/65%;
- $\circ~$  Completely removable , it is made up of 6 panels with hook fixing ;
- Delivered as standard assembled and ready for installation;
- On request it can be supplied disassembled on a pallet.

# CE MARK MADE IN ITALY

| CODE          | DESCRIPTION                                                                                                                                                                                                                   | PRICE/DELIVERY                                                                  |
|---------------|-------------------------------------------------------------------------------------------------------------------------------------------------------------------------------------------------------------------------------|---------------------------------------------------------------------------------|
| TD-MC100WHITN | Mini refrigerator suitable for normal temperatures 0°/+10°C, made of white painted sheet metal, 60 mm thick, with stainless steel floor, 1 door, 3 internal shelves, V.230/1, Kw.0.57 , Weight 190 Kg, dim.mm.1000x1000x2120h | € 1.861,17<br>VAT escluded<br>Shipping to be calculed                           |
|               |                                                                                                                                                                                                                               | Delivery from 25 to 35 days                                                     |
|               | TECHNICAL CARD                                                                                                                                                                                                                |                                                                                 |
| CODE/PICTURES | DESCRIPTION                                                                                                                                                                                                                   | PRICE/DELIVERY                                                                  |
| TD-GANMC100   | Stainless steel hook for meat                                                                                                                                                                                                 | € 65,59<br>VAT escluded<br>Shipping to be calculed<br>Delivery from 4 to 9 days |
| TD-RIPMC100   | White pre-painted sheet metal shelf                                                                                                                                                                                           | € 141,97<br>VAT escluded<br>Shipping to be calculed                             |
| TECHNOCHEEIT  |                                                                                                                                                                                                                               | Delivery from 4 to 9 days                                                       |
| TD-CARTGMC100 | Stainless steel trolley for 38 600x400 trays or 19<br>600x800 trays                                                                                                                                                           | € 856,95<br>VAT escluded<br>Shipping to be calculed                             |
|               |                                                                                                                                                                                                                               | Delivery from 4 to 9 days                                                       |