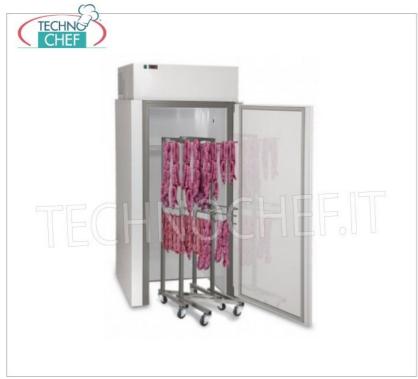

## Accessories/Options:

- $\circ~$  White pre-painted sheet metal shelf 880x490 mm ~
- Stainless Steel Meat Hook
- $\circ~$  Stainless steel trolley for 38 600x400 trays or 19 600x800 trays

# CE MARK MADE IN ITALY

| CODE          | DESCRIPTION                                                                                                                                                                                                                   | PRICE/DELIVERY                                                                  |
|---------------|-------------------------------------------------------------------------------------------------------------------------------------------------------------------------------------------------------------------------------|---------------------------------------------------------------------------------|
| TD-MC100WHITN | Mini refrigerator suitable for normal temperatures 0°/+10°C, made of white painted sheet metal, 60 mm thick, with stainless steel floor, 1 door, 3 internal shelves, V.230/1, Kw.0.57 , Weight 190 Kg, dim.mm.1000x1000x2120h | € 1.861,17<br>VAT escluded<br>Shipping to be calculed                           |
|               |                                                                                                                                                                                                                               | Delivery from 25 to 35 days                                                     |
|               | TECHNICAL CARD                                                                                                                                                                                                                |                                                                                 |
| CODE/PICTURES | DESCRIPTION                                                                                                                                                                                                                   | PRICE/DELIVERY                                                                  |
| TD-GANMC100   | Stainless steel hook for meat                                                                                                                                                                                                 | € 65,59<br>VAT escluded<br>Shipping to be calculed<br>Delivery from 4 to 9 days |
| TD-RIPMC100   | White pre-painted sheet metal shelf                                                                                                                                                                                           | € 141,97<br>VAT escluded<br>Shipping to be calculed                             |
| TECHNOCHEEIT  |                                                                                                                                                                                                                               | Delivery from 4 to 9 days                                                       |
| TD-CARTGMC100 | Stainless steel trolley for 38 600x400 trays or 19<br>600x800 trays                                                                                                                                                           | € 856,95<br>VAT escluded<br>Shipping to be calculed                             |
|               |                                                                                                                                                                                                                               | Delivery from 4 to 9 days                                                       |