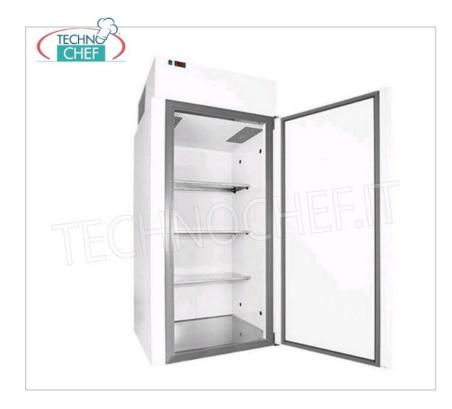

# MINIC REFRIGERATOR, Temp.0°/+10°C, lt.1400 :

- Designed to satisfy any type of fast preservation need ;
- Its small dimensions , base 100x100 cm and 212 cm high , make it easily positionable in any place , even the narrowest. The different possible setups and the great ease of loading make it a practical and functional tool for every occasion and use;
- Composed of a stainless steel floor , door with automatic closing 70x168 cm, ceiling unit with automatic evaporation of condensation water , fixed on the roof panel;
- Light hole;
- Working temperature: 0°/+10°C ;
- Net capacity 1,400 litres;
- Ventilated refrigeration ;
- Insulation thickness 60 mm ;
- Refrigerant gas R404A;
- Testing °C/RH +43/65%;
- $\circ~$  Completely removable , it is made up of 6 panels with hook fixing ;
- Delivered as standard assembled and ready for installation;
- On request it can be supplied disassembled on a pallet.

### Supplied :

 $\circ~$  n°3 shelves in white non-toxic pre-painted sheet metal 880x490 mm.