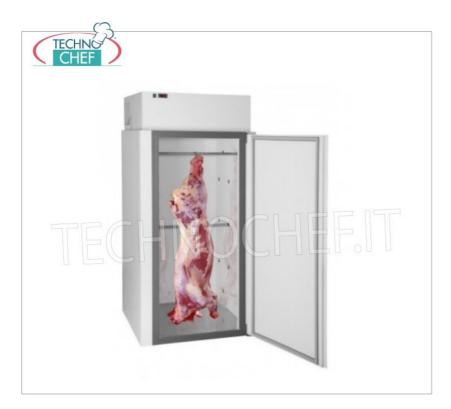

# MINIC REFRIGERATOR, Temp.0°/+10°C, lt.1400 :

- Designed to satisfy any type of fast preservation need ;
- Its small dimensions , base 100x100 cm and 212 cm high , make it easily positionable in any place , even the narrowest. The different possible setups and the great ease of loading make it a practical and functional tool for every occasion and use;
- Composed of a stainless steel floor , door with automatic closing 70x168 cm, ceiling unit with automatic evaporation of condensation water , fixed on the roof panel;
- Light hole;
- Working temperature: 0°/+10°C ;
- Net capacity 1,400 litres;
- Ventilated refrigeration ;
- Insulation thickness 60 mm ;
- Refrigerant gas R404A;
- Testing °C/RH +43/65%;
- $\circ~$  Completely removable , it is made up of 6 panels with hook fixing ;
- Delivered as standard assembled and ready for installation;
- On request it can be supplied disassembled on a pallet.

## Accessories/Options:

- $\circ~$  White pre-painted sheet metal shelf 880x490 mm ~
- Stainless Steel Meat Hook
- $\circ~$  Stainless steel trolley for 38 600x400 trays or 19 600x800 trays

# CE MARK MADE IN ITALY

| CODE          | DESCRIPTION                                                                                                                                                                                                                   | PRICE/DELIVERY                                                                  |
|---------------|-------------------------------------------------------------------------------------------------------------------------------------------------------------------------------------------------------------------------------|---------------------------------------------------------------------------------|
| TD-MC100WHITN | Mini refrigerator suitable for normal temperatures 0°/+10°C, made of white painted sheet metal, 60 mm thick, with stainless steel floor, 1 door, 3 internal shelves, V.230/1, Kw.0.57 , Weight 190 Kg, dim.mm.1000x1000x2120h | € 1.861,17<br>VAT escluded<br>Shipping to be calculed                           |
|               |                                                                                                                                                                                                                               | Delivery from 25 to 35 days                                                     |
|               | TECHNICAL CARD                                                                                                                                                                                                                |                                                                                 |
| CODE/PICTURES | DESCRIPTION                                                                                                                                                                                                                   | PRICE/DELIVERY                                                                  |
| TD-GANMC100   | Stainless steel hook for meat                                                                                                                                                                                                 | € 65,59<br>VAT escluded<br>Shipping to be calculed<br>Delivery from 4 to 9 days |
| TD-RIPMC100   | White pre-painted sheet metal shelf                                                                                                                                                                                           | € 141,97<br>VAT escluded<br>Shipping to be calculed                             |
| TECHNOCHEEIT  |                                                                                                                                                                                                                               | Delivery from 4 to 9 days                                                       |
| TD-CARTGMC100 | Stainless steel trolley for 38 600x400 trays or 19<br>600x800 trays                                                                                                                                                           | € 856,95<br>VAT escluded<br>Shipping to be calculed                             |
|               |                                                                                                                                                                                                                               | Delivery from 4 to 9 days                                                       |