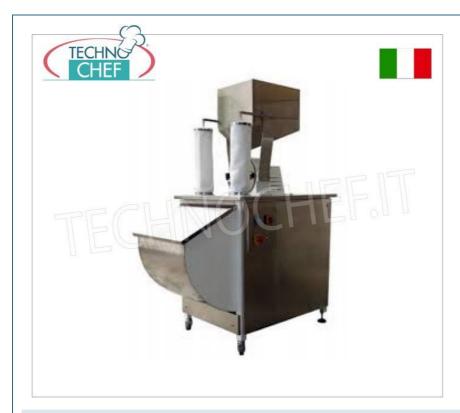

## **TECHNICAL CARD**

| power supply              | Innase |
|---------------------------|--------|
| frequency (Hz)            | 50     |
| motor power capacity (Kw) | 1,5    |
| net weight (Kg)           | 130    |
| breadth (mm)              | 1150   |
| depth (mm)                | 620    |
| height (mm)               | 1500   |

## Stainless steel SUGAR GRINDER 100 KG/HOUR:

- structure in stainless steel;
- $\circ~$  hourly production Approximately 100 kg ;
- complete with product collector in coated wood;
- 1 speed motor,
- ideal for the production of icing sugar.

## MADE IN ITALY

| CTMZ100 Stainless steel sugar mill Kg. 100/HOUR, complete with product collector, 1 speed motor, V 380/3, Kw 1.5, Weight 130 Kg., dim. mm. 1150x620x1150 h € 8.347,20 VAT escluded Shipping to be calculed |         |                                                   | Delivery from 4 to 9 days |
|------------------------------------------------------------------------------------------------------------------------------------------------------------------------------------------------------------|---------|---------------------------------------------------|---------------------------|
|                                                                                                                                                                                                            | CTMZ100 | product conector, i speed motor, v 500/5, kw 1.5, | VAT escluded              |