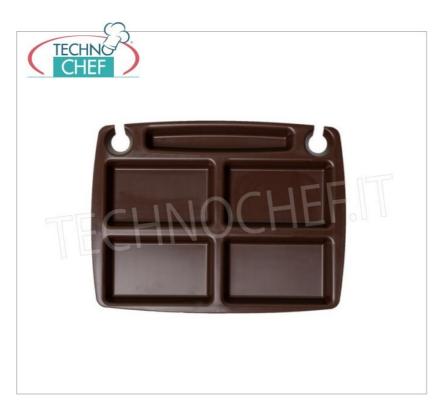

## MINI PARTY TRAY in FOOD-BASED POLYPROPYLENE, DESIGNER Collection, available in different colors:

- o reinforced rounded corners;
- superior resistance to breakage;
- $\ \, \circ \ \, \text{scratch and stain resistant} \; ;$
- unalterable to chemicals;
- $\circ~$  resistant to heat and thermal changes up to + 85  $^{\circ}$  ;
- $\circ \ \ \text{washable in professional dishwashers;}$
- stackable;
- available in 5 colors: Traffic red RAL 3020, Light ivory RAL 1015, Graphite black RAL 9011, Gentian blue RAL 5010, Walnut brown RAL 8011 (see attached image);
- compliant with current European regulations;
- external dimensions: 310x235 mm.