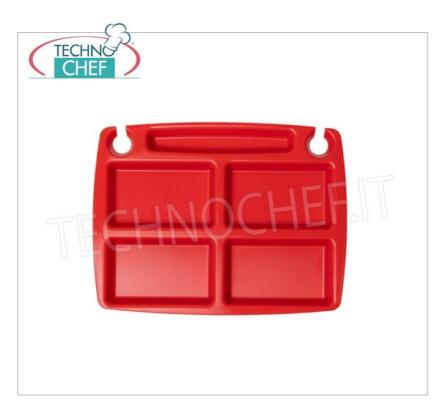

## MINI PARTY TRAY in FOOD-BASED POLYPROPYLENE, DESIGNER Collection, available in different colors:

- o reinforced rounded corners;
- superior resistance to breakage;
- $\ \, \circ \ \, \text{scratch and stain resistant} \; ;$
- unalterable to chemicals;
- $\circ~$  resistant to heat and thermal changes up to + 85  $^{\circ}$  ;
- $\circ \ \ \text{washable in professional dishwashers;}$
- stackable;
- available in 5 colors: Traffic red RAL 3020, Light ivory RAL 1015, Graphite black RAL 9011, Gentian blue RAL 5010, Walnut brown RAL 8011 (see attached image);
- compliant with current European regulations;
- external dimensions: 310x235 mm.