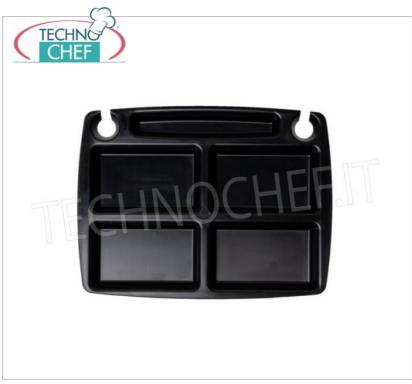

## MINI PARTY TRAY in FOOD-BASED POLYPROPYLENE, DESIGNER Collection, available in different colors:

- o reinforced rounded corners;
- superior resistance to breakage;
- $\ \, \circ \ \, \text{scratch and stain resistant} \; ;$
- unalterable to chemicals;
- $\circ~$  resistant to heat and thermal changes up to + 85  $^{\circ}$  ;
- $\circ \ \ \text{washable in professional dishwashers;}$
- stackable;
- available in 5 colors: Traffic red RAL 3020, Light ivory RAL 1015, Graphite black RAL 9011, Gentian blue RAL 5010, Walnut brown RAL 8011 (see attached image);
- compliant with current European regulations;
- external dimensions: 310x235 mm.