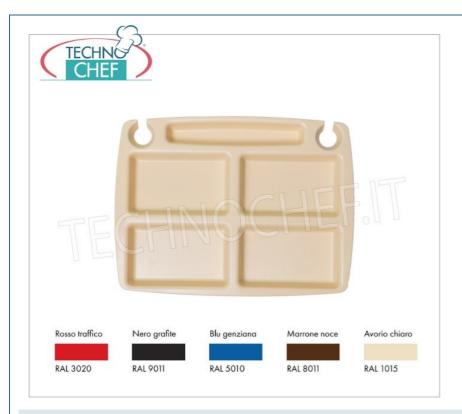

## MINI PARTY TRAY in FOOD-BASED POLYPROPYLENE, DESIGNER Collection, available in different colors:

- o reinforced rounded corners;
- superior resistance to breakage;
- $\ \, \circ \ \, \text{scratch and stain resistant} \; ;$
- unalterable to chemicals;
- $\circ~$  resistant to heat and thermal changes up to + 85  $^{\circ}$  ;
- $\circ \ \ \text{washable in professional dishwashers;}$
- stackable;
- available in 5 colors: Traffic red RAL 3020, Light ivory RAL 1015, Graphite black RAL 9011, Gentian blue RAL 5010, Walnut brown RAL 8011 (see attached image);
- compliant with current European regulations;
- external dimensions: 310x235 mm.