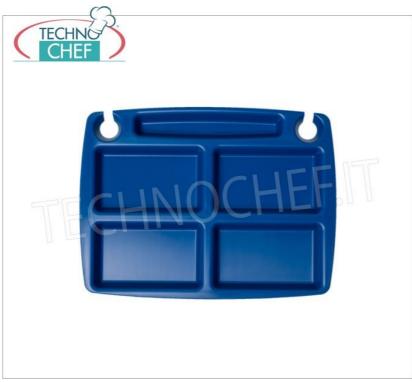

## MINI PARTY TRAY in FOOD-BASED POLYPROPYLENE, DESIGNER Collection, available in different colors:

- o reinforced rounded corners;
- superior resistance to breakage;
- $\ \, \circ \ \, \text{scratch and stain resistant} \; ;$
- unalterable to chemicals;
- $\circ~$  resistant to heat and thermal changes up to + 85  $^{\circ}$  ;
- $\circ \ \ \text{washable in professional dishwashers;}$
- stackable;
- available in 5 colors: Traffic red RAL 3020, Light ivory RAL 1015, Graphite black RAL 9011, Gentian blue RAL 5010, Walnut brown RAL 8011 (see attached image);
- compliant with current European regulations;
- external dimensions: 310x235 mm.