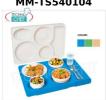

## MM-TS540104

Isothermal tray for melamine plates, differentiated temperature

€ 96,31

VAT escluded

Shipping to be calculed

**Delivery** from 4 to 9 days