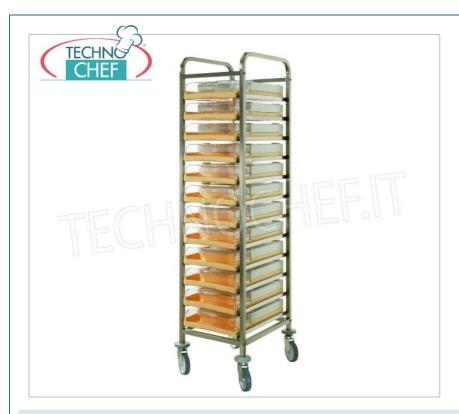

# TECHNICAL CARD

net weight (Kg) 20 breadth (mm) 480 depth (mm) 610 height (mm) 1800

#### PROFESSIONAL DESCRIPTION

|          |                                                                                                                       | <b>Delivery</b> from 4 to 9 days                |
|----------|-----------------------------------------------------------------------------------------------------------------------|-------------------------------------------------|
| ММ-3748А | Stainless steel trolley for transporting 12 isothermal trays mod. TS50 and TS60, weight 20 kg, dim. mm. 480x610x1800h | € 840,74  VAT escluded  Shipping to be calculed |
| CODE     | DESCRIPTION                                                                                                           | PRICE/DELIVERY                                  |
|          |                                                                                                                       |                                                 |