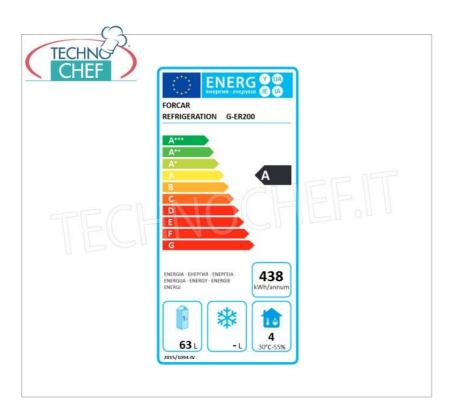

#### PROFESSIONAL DESCRIPTION

1-door FRIDGE CABINET, capacity 130 litres, temperature +2°/+8°C, ECOLOGICAL in Class A:

- $\bullet \ \ \, \textbf{External structure} \ \, \textbf{in white epoxy painted sheet metal, Internal in ABS;} \\$
- Static refrigeration with internal fan to uniform the temperature;
- External bottom and rear panels in galvanized sheet metal;
- ECOLOGICAL GAS R600a Refrigerating Group;
- $\circ \ \ \textbf{Thermostatic temperature control} \ ;$
- Automatic evaporation of condensation water;
- Type of defrost on hold;
- Maximum ambient temperature : +32°C;
- Maximum ambient humidity: 55%HR;
- Insulation thickness 40 mm;
- Possibility of door reversal;
- Lock with Key;
- Internal dimensions: 510x485x620h.