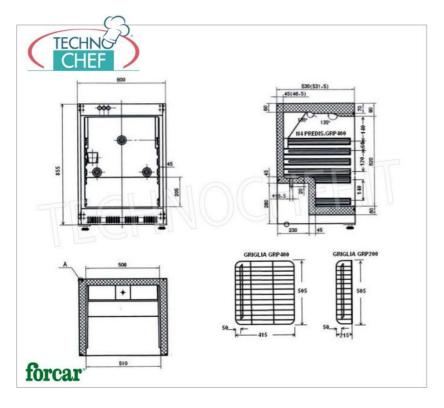

# TECHNICAE CARD

| power supply              | Monofase |
|---------------------------|----------|
| Volts                     | V 230/1  |
| frequency (Hz)            | 50       |
| motor power capacity (Kw) | 0,1      |
| net weight (Kg)           | 45       |
| gross weight (Kg)         | 56       |
| breadth (mm)              | 600      |
| depth (mm)                | 585      |
| height (mm)               | 855      |

#### PROFESSIONAL DESCRIPTION

1-door FRIDGE CABINET, capacity 130 litres, temperature +2°/+8°C, ECOLOGICAL in Class A:

- $\bullet \ \ \, \textbf{External structure} \ \, \textbf{in white epoxy painted sheet metal, Internal in ABS;} \\$
- Static refrigeration with internal fan to uniform the temperature;
- External bottom and rear panels in galvanized sheet metal;
- ECOLOGICAL GAS R600a Refrigerating Group;
- $\circ \ \ \textbf{Thermostatic temperature control} \ ;$
- Automatic evaporation of condensation water;
- Type of defrost on hold;
- Maximum ambient temperature : +32°C;
- Maximum ambient humidity: 55%HR;
- Insulation thickness 40 mm;
- Possibility of door reversal;
- Lock with Key;
- Internal dimensions: 510x485x620h.

### Supplied:

o n.2 grids 500x415 mm

o n.1 grid 500x211 mm