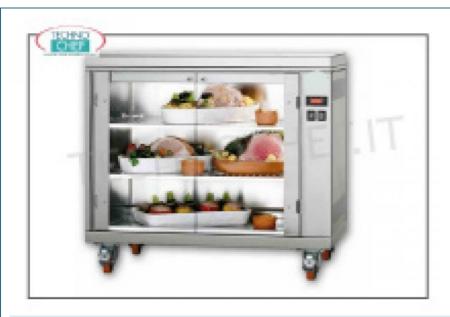

## **TECHNICAL CARD**

**Volts** V 230/1

frequency (Hz) 50

motor power capacity (Kw) 2,2

gross weight (Kg) 78

breadth (mm) 1160

depth (mm) 450

height (mm) 740

## PROFESSIONAL DESCRIPTION

CODE DESCRIPTION PRICE/DELIVERY

CB14100468

Hot ventilated showcase on wheels with 2 shelves and hinged glass doors, temperature from 30  $^{\circ}$  to 90  $^{\circ}$  C, for electric rotisserie CBE-30P, V.230 / 1, kw 2,2 - weight 78 kg, dimensions 116x45x74h cm,