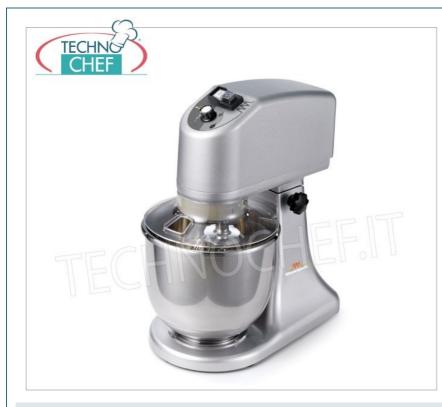

## PROFESSIONAL DESCRIPTION

7 lt. planetary mixer, semi-professional, benchtop with lifting head :

• made on an entirely metal structure ;

• 7 litre removable stainless steel bowl ;

- liftable head for tank disassembly, tool replacement and general cleaning;
- DC motor with variable speed drive ;
- grease lubricated gear transmission;
- microswitches on head lift;
- NVR device;
- Included: whisk, spatula and hook .

Note : machine suitable for medium consistency dough , especially sweet, for approximately 1 kg of flour . Hard dough excluded.

CODEDESCRIPTIONPRICE/DELIVERYSIPLUTONE77 It planetary mixer, with lifting head, complete with:<br/>whisk, hook and spatula, V 230/1, kw 0.28, dim. mm<br/>240x410x437h€ 358,60<br/>VAT escluded<br/>shipping to be calculed