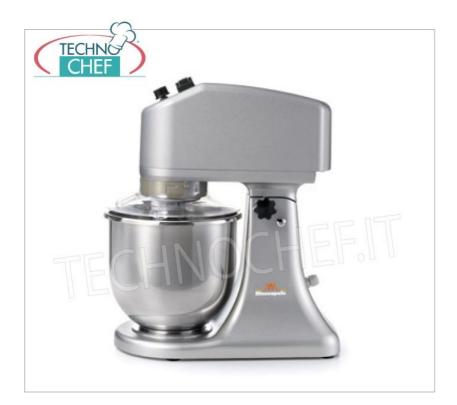

## PROFESSIONAL DESCRIPTION

7 lt. planetary mixer, semi-professional, benchtop with lifting head :

• made on an entirely metal structure ;

• 7 litre removable stainless steel bowl ;

- liftable head for tank disassembly, tool replacement and general cleaning;
- DC motor with variable speed drive ;
- grease lubricated gear transmission;
- microswitches on head lift;
- NVR device;
- Included: whisk, spatula and hook .

Note : machine suitable for medium consistency dough , especially sweet, for approximately 1 kg of flour . Hard dough excluded.

CODEDESCRIPTIONPRICE/DELIVERYSIPLUTONE77 It planetary mixer, with lifting head, complete with:<br/>whisk, hook and spatula, V 230/1, kw 0.28, dim. mm<br/>240x410x437h€ 358,60<br/>VAT escluded<br/>shipping to be calculed