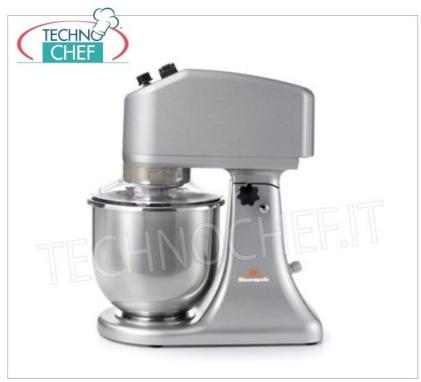

## PROFESSIONAL DESCRIPTION

7 lt. planetary mixer, semi-professional, benchtop with lifting head :

• made on an entirely metal structure ;

• 7 litre removable stainless steel bowl ;

- liftable head for tank disassembly, tool replacement and general cleaning;
- DC motor with variable speed drive ;
- grease lubricated gear transmission;
- microswitches on head lift;
- NVR device;
- Included: whisk, spatula and hook .

Note : machine suitable for medium consistency dough , especially sweet, for approximately 1 kg of flour . Hard dough excluded.

CODEDESCRIPTIONPRICE/DELIVERYSIPLUTONE77 It planetary mixer, with lifting head, complete with:<br/>whisk, hook and spatula, V 230/1, kw 0.28, dim. mm<br/>240x410x437h€ 358,60<br/>VAT escluded<br/>shipping to be calculed