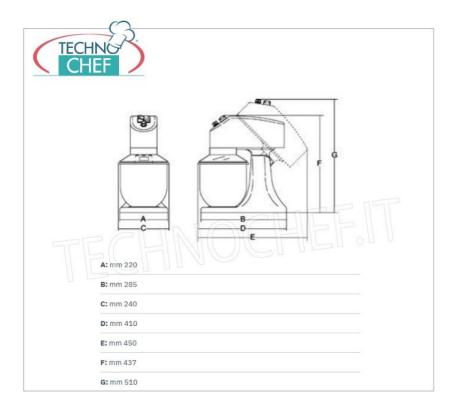

## **TECHNICAL CARD**

| power supply              | Monofase |
|---------------------------|----------|
| Volts                     | V 230/1  |
| frequency (Hz)            | 50       |
| motor power capacity (Kw) | 0,28     |
| net weight (Kg)           | 18       |
| gross weight (Kg)         | 21       |
| breadth (mm)              | 240      |
| depth (mm)                | 410      |
| height (mm)               | 437      |
|                           |          |