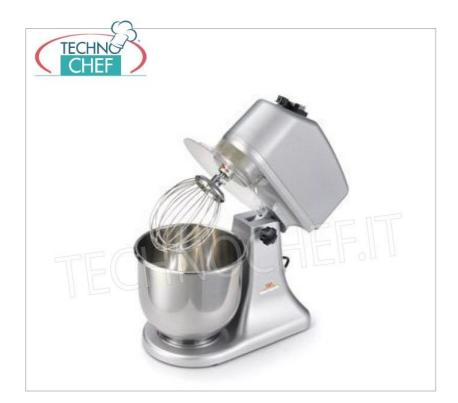

## PROFESSIONAL DESCRIPTION

7 lt. planetary mixer, semi-professional, benchtop with lifting head :

• made on an entirely metal structure ;

• 7 litre removable stainless steel bowl ;

- liftable head for tank disassembly, tool replacement and general cleaning;
- DC motor with variable speed drive ;
- grease lubricated gear transmission;
- microswitches on head lift;
- NVR device;
- Included: whisk, spatula and hook .

Note : machine suitable for medium consistency dough , especially sweet, for approximately 1 kg of flour . Hard dough excluded.

CODEDESCRIPTIONPRICE/DELIVERYSIPLUTONE77 It planetary mixer, with lifting head, complete with:<br/>whisk, hook and spatula, V 230/1, kw 0.28, dim. mm<br/>240x410x437h€ 358,60<br/>VAT escluded<br/>shipping to be calculed