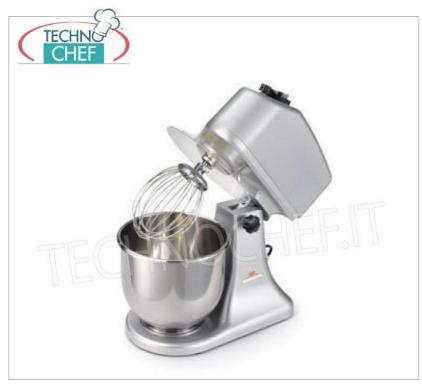

## PROFESSIONAL DESCRIPTION

7 lt. planetary mixer, semi-professional, benchtop with lifting head :

• made on an entirely metal structure ;

• 7 litre removable stainless steel bowl ;

- liftable head for tank disassembly, tool replacement and general cleaning;
- DC motor with variable speed drive ;
- grease lubricated gear transmission;
- microswitches on head lift;
- NVR device;
- Included: whisk, spatula and hook .