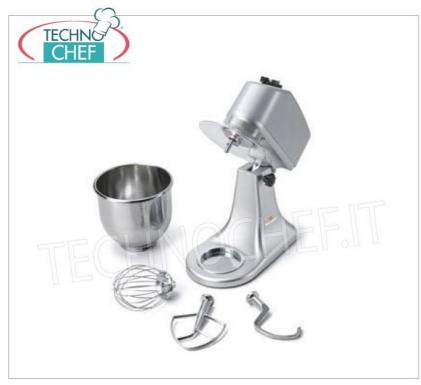

## PROFESSIONAL DESCRIPTION

7 lt. planetary mixer, semi-professional, benchtop with lifting head :

• made on an entirely metal structure ;

• 7 litre removable stainless steel bowl ;

- liftable head for tank disassembly, tool replacement and general cleaning;
- DC motor with variable speed drive ;
- grease lubricated gear transmission;
- microswitches on head lift;
- NVR device;
- Included: whisk, spatula and hook .