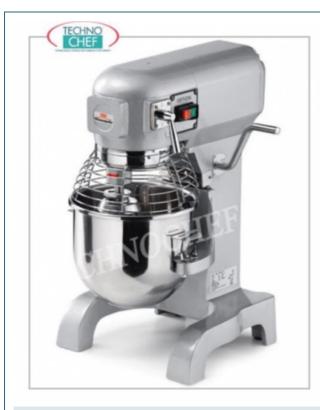

## PROFESSIONAL DESCRIPTION

Professional PLANETARY MIXER with 10 litre REMOVABLE stainless steel BOWL :

- painted cast structure ,
- wire tub protection,
- $\circ\;$  safety device when opening the guard and lowering the tub,
- Included : spatula , hook and whisk ,
- $\circ\,$  3 Speed Planetary Gearbox ..with mechanical gear change operated by lever ,
- reduction system with steel gears,
- ventilated engine.

## CE mark

| CODE        | DESCRIPTION                                                                                                                                | PRICE/DELIVERY                                      |
|-------------|--------------------------------------------------------------------------------------------------------------------------------------------|-----------------------------------------------------|
| SIPLUTONE10 | Professional planetary mixer BASIC line, stainless steel<br>bowl, removable 10 litres, 3 speeds, V 230/1, kW 0.45,<br>dim. mm 400x500x630h | € 622,72<br>VAT escluded<br>Shipping to be calculed |
|             |                                                                                                                                            | Delivery from 4 to 9 days                           |