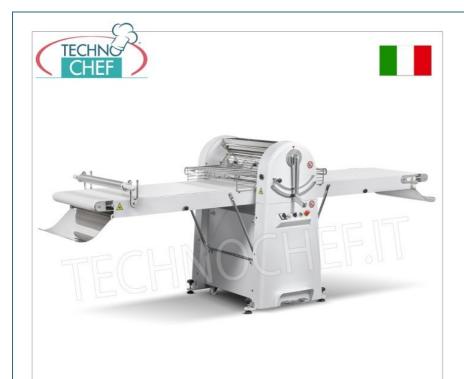

## PROFESSIONAL DESCRIPTION

## Professional floor-standing PASTRY SHEETER, with 1500x600 mm BELTS-BELTS, with UNDER-COUNTER for FLOUR COLLECTION and PASTRY COLLECTION, Roller opening from 0 to 35 mm, Folding and EXTRACTABLE TABLES 1500 mm long:

- Designed and engineered to ensure extremely easy and functional use , in full compliance with international safety standards;
- Reliable, solid and efficient structure, it meets the needs of restaurants, hotels, pastry shops and small and medium-sized bakeries;
- Shoulder always in cast aluminum to reduce vibration noise
- Maximum product visibility thanks to stainless steel wire guards and shoulder structure ;
- Removable shelves as standard ;
- Electrical system with variable speed as standard ;
- Swivel wheels and external stabilizing feet and fixing to the ground to facilitate movement;
- Toothed sector to increase precision on thin thicknesses;
- Reverse buttons ;
- Machine complete with double control (buttons and pedal) as standard ;
- Quick release for cleaning scrapers and adjustment possibilities;
- Rolling pin holder in cast aluminum;
- Possibility of working any type of pasta , up to very thin thicknesses;
- · Micrometric adjustment of cylinder opening with aluminium handle;
- 0

0

| 0                                                                                                              | <ul> <li>Possibility of working any type of pasta, up to very thin thicknesses;</li> </ul>                |                                                                                                                                                                                                                                                                  |                                                                                    |  |  |
|----------------------------------------------------------------------------------------------------------------|-----------------------------------------------------------------------------------------------------------|------------------------------------------------------------------------------------------------------------------------------------------------------------------------------------------------------------------------------------------------------------------|------------------------------------------------------------------------------------|--|--|
| 0                                                                                                              | <ul> <li>Hard chrome plated rolling cylinders, ground and polished;</li> </ul>                            |                                                                                                                                                                                                                                                                  |                                                                                    |  |  |
| 0                                                                                                              | <ul> <li>Micrometric adjustment of cylinder opening with aluminium handle;</li> </ul>                     |                                                                                                                                                                                                                                                                  |                                                                                    |  |  |
| ō                                                                                                              | o                                                                                                         |                                                                                                                                                                                                                                                                  |                                                                                    |  |  |
| 0                                                                                                              | ∘ cylinder diameter: Ø 7cm;                                                                               |                                                                                                                                                                                                                                                                  |                                                                                    |  |  |
| o                                                                                                              | ◦ cylinder opening: from 0 cm to 3.5 cm;                                                                  |                                                                                                                                                                                                                                                                  |                                                                                    |  |  |
| o                                                                                                              | ∘ cylinder length: 60 cm;                                                                                 |                                                                                                                                                                                                                                                                  |                                                                                    |  |  |
| o                                                                                                              | <ul> <li>Scrape the paste on the easily removable cylinders , for easy and effective cleaning;</li> </ul> |                                                                                                                                                                                                                                                                  |                                                                                    |  |  |
| 0                                                                                                              | 0                                                                                                         |                                                                                                                                                                                                                                                                  |                                                                                    |  |  |
| 0                                                                                                              | <ul> <li>Movement of the BELTS-CARPETS via pedal control ;</li> </ul>                                     |                                                                                                                                                                                                                                                                  |                                                                                    |  |  |
| o                                                                                                              | $\circ~$ Variable speed conveyor belts to avoid wrinkles in the dough;                                    |                                                                                                                                                                                                                                                                  |                                                                                    |  |  |
| o                                                                                                              | <ul> <li>Shielded bearings to prevent flour infiltration;</li> </ul>                                      |                                                                                                                                                                                                                                                                  |                                                                                    |  |  |
| 0                                                                                                              | <ul> <li>Tables that fold upwards to save space when the machine is not in use;</li> </ul>                |                                                                                                                                                                                                                                                                  |                                                                                    |  |  |
| 0                                                                                                              | $\circ$ Removable Table System with Undertop for Flour Collection and Stainless Steel Pasta Collector;    |                                                                                                                                                                                                                                                                  |                                                                                    |  |  |
| o                                                                                                              | <ul> <li>Mounted on wheels for easy movement;</li> </ul>                                                  |                                                                                                                                                                                                                                                                  |                                                                                    |  |  |
| o                                                                                                              |                                                                                                           |                                                                                                                                                                                                                                                                  |                                                                                    |  |  |
| o                                                                                                              | 0                                                                                                         |                                                                                                                                                                                                                                                                  |                                                                                    |  |  |
| o                                                                                                              | • Working dimensions : mm 3380 x 1015 x 1160;                                                             |                                                                                                                                                                                                                                                                  |                                                                                    |  |  |
| • <b>Dimensions at rest</b> : mm 1070 x 1015 x 2250h;                                                          |                                                                                                           |                                                                                                                                                                                                                                                                  |                                                                                    |  |  |
| 0                                                                                                              | 0                                                                                                         |                                                                                                                                                                                                                                                                  |                                                                                    |  |  |
| 0                                                                                                              | Low voltage electrical system with dual con                                                               | trol (manual and pedal);                                                                                                                                                                                                                                         |                                                                                    |  |  |
| <ul> <li>Accident prevention guards, connected to the electrical system by means of limit switches;</li> </ul> |                                                                                                           |                                                                                                                                                                                                                                                                  |                                                                                    |  |  |
|                                                                                                                |                                                                                                           |                                                                                                                                                                                                                                                                  |                                                                                    |  |  |
|                                                                                                                | ptional:                                                                                                  |                                                                                                                                                                                                                                                                  |                                                                                    |  |  |
| -                                                                                                              | Various cutting rollers with special sizes and sha                                                        | pes on request;                                                                                                                                                                                                                                                  |                                                                                    |  |  |
|                                                                                                                | - Also available with single-phase motor                                                                  |                                                                                                                                                                                                                                                                  |                                                                                    |  |  |
| CE MARK                                                                                                        |                                                                                                           |                                                                                                                                                                                                                                                                  |                                                                                    |  |  |
|                                                                                                                | MADE in Italy                                                                                             |                                                                                                                                                                                                                                                                  |                                                                                    |  |  |
|                                                                                                                |                                                                                                           |                                                                                                                                                                                                                                                                  |                                                                                    |  |  |
|                                                                                                                |                                                                                                           |                                                                                                                                                                                                                                                                  |                                                                                    |  |  |
|                                                                                                                | CODE                                                                                                      | DESCRIPTION                                                                                                                                                                                                                                                      | PRICE/DELIVERY                                                                     |  |  |
|                                                                                                                | TCF133-SF-600-150                                                                                         | Professional Pastry Sheeter with BELTS-BELTS mm<br>1500x600 equipped with FLOUR UNDER-TOP and<br>PASTRY COLLECTOR, EXTRACTABLE tables, 600 mm<br>LAMINATION rollers adjustable from 0 to 35 mm,<br>Weight Kg 227, kw 0.75, open dimensions mm<br>3380x1015x1160h | € 5.836,47<br>VAT escluded<br>Shipping to be calculed<br>Delivery from 4 to 9 days |  |  |