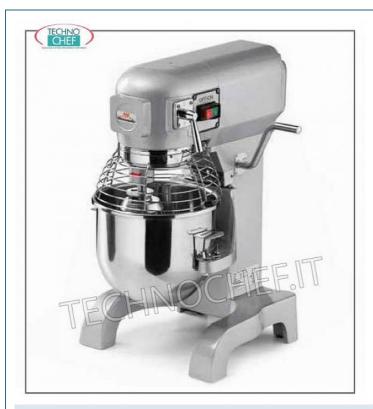

## **TECHNICAL CARD**

| Monofase |
|----------|
| V 230/1  |
| 50       |
| 1,1      |
| 99       |
| 125      |
| 420      |
| 560      |
| 770      |
|          |

## 20 lt. professional three-speed benchtop planetary mixer:

- made of solid painted steel casting;
- 20 litre easily removable 304 stainless steel tank;
- metal wire tub guard;
- double safety device when opening the guard and lowering the tub;
- $\circ$  3-speed planetary ...with lever-operated MECHANICAL type gearbox ;
- reduction system with steel gears ;
- ventilated engine;
- $\circ~$  included: whisk, spatula and hook; .

Ü

• CE MARK.

| CODE        | DESCRIPTION                                                                                                                      | PRICE/DELIVERY                                  |
|-------------|----------------------------------------------------------------------------------------------------------------------------------|-------------------------------------------------|
| SIPLUTONE20 | Professional planetary mixer, 20 lt, BASIC line, removable stainless steel bowl, 3 speeds, V 230/1, kw 1.1, dim. mm 420x560x770h | € 913,74  VAT escluded  Shipping to be calculed |
|             |                                                                                                                                  | <b>Delivery</b> from 4 to 9 days                |